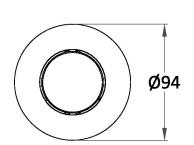

#### **DIMENSIONS**

# **FULL TECHNICAL SPECIFICATION**

| MATERIAL                   | STEEL AND ALUMINIUM | SWITCH TYPE             | DOCKING SWITCH  |
|----------------------------|---------------------|-------------------------|-----------------|
| FINISH                     | SATIN BLACK (BL)    | DIMMABLE AS STANDARD?   | BY REQUEST ONLY |
| LAMPHOLDER TYPE            | INTEGRAL LED        | INSULATION RATING       | CLASS II        |
| INTEGRAL LIGHT SOURCE      | LED 1W 2700K        | IP RATING               | IP20            |
| COLOUR TEMPERATURE         | 2700K               | PROJECTION              | 17MM            |
| WATTAGE (W) - INTEGRAL LED | 1W                  | BACKPLATE DIMENSIONS    | 94MM DIAMETER   |
| CE                         | YES                 | CUTOUT DIMENSIONS       | 75MM DIAMETER   |
| UKCA                       | YES                 | NET PRODUCT WEIGHT      | 0.35KG          |
| UL                         | YES                 | OVERALL HEIGHT AS SHOWN | 94MM            |
| DRIVER LOCATION            | REMOTE              | OVERALL WIDTH AS SHOWN  | 94MM            |