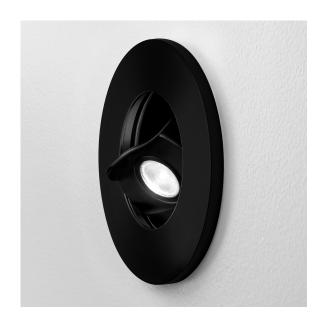

#### **FEATURES**

A DISCREET RECESSED HEADBOARD READING LIGHT, NEARLY ENTIRELY FLUSH, WITH OPENING LIP FEATURE WHICH ENABLES ROTATION AND AUTOMATIC LIGHT OPERATION. PROVIDES A FULL RANGE OF WARM DIRECTIONAL READING LIGHT.

#### FINISH

SATIN BLACK (BL)