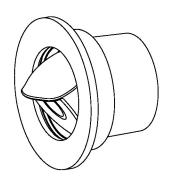

L LIGHT SOURCE      | LED 1W 2700K        | IP RATING               | IP20            |
| COLOUR TEMPERATURE         | 2700K               | PROJECTION              | 17MM            |
| WATTAGE (W) - INTEGRAL LED | 1W                  | BACKPLATE DIMENSIONS    | 94MM DIAMETER   |
| CE                         | YES                 | CUTOUT DIMENSIONS       | 75MM DIAMETER   |
| UKCA                       | YES                 | NET PRODUCT WEIGHT      | 0.35KG          |
| UL                         | YES                 | OVERALL HEIGHT AS SHOWN | 94MM            |
| DRIVER LOCATION            | REMOTE              | OVERALL WIDTH AS SHOWN  | 94MM            |

### FOR MORE INFORMATION ABOUT THIS PRODUCT:

Email: sales@chelsom.co.uk | Call: +44 (0)1253 831400

# CHELSOM—

**EST. 1947** 











**LED/11** 

**Revision A** 

www.chelsom.co.uk

Ø75

# — CHELSOM —

EST. 1947

## FOLLOW THE NUMBERED ASSEMBLY SEQUENCE



### RANGE OF MOVEMENT



## **SLR Information**

This product contains a light source of Energy Efficiency Class E Regulation 2021 No. 1095



Non-replaceable light source



Control gear replaceable by qualified person

www.chelsom.co.uk