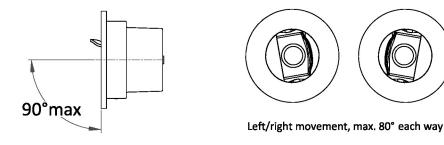

| 17MM            |
| WATTAGE (W) - INTEGRAL LED | 1W                  | BACKPLATE DIMENSIONS    | 94MM DIAMETER   |
| CE                         | YES                 | CUTOUT DIMENSIONS       | 75MM DIAMETER   |
| UKCA                       | YES                 | NET PRODUCT WEIGHT      | 0.35KG          |
| UL                         | YES                 | OVERALL HEIGHT AS SHOWN | 94MM            |
| DRIVER LOCATION            | REMOTE              | OVERALL WIDTH AS SHOWN  | 94MM            |

### FOR MORE INFORMATION ABOUT THIS PRODUCT:

Email: sales@chelsom.co.uk | Call: +44 (0)1253 831400

# CHELSOM—

**EST. 1947** 











**LED/11** 

**Revision A** 

www.chelsom.co.uk

Ø75

# — CHELSOM —

EST. 1947

## FOLLOW THE NUMBERED ASSEMBLY SEQUENCE



### RANGE OF MOVEMENT



## **SLR Information**

This product contains a light source of Energy Efficiency Class E Regulation 2021 No. 1095



Non-replaceable light source



Control gear replaceable by qualified person

www.chelsom.co.uk