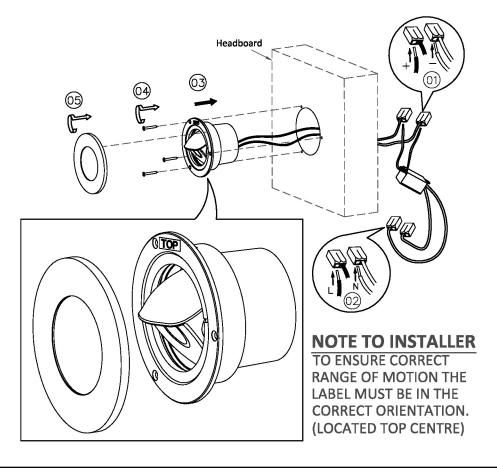

| PROJECTION              | 17MM            |
| WATTAGE (W) - INTEGRAL LED | 1W                  | BACKPLATE DIMENSIONS    | 94MM DIAMETER   |
| CE                         | YES                 | CUTOUT DIMENSIONS       | 75MM DIAMETER   |
| UKCA                       | YES                 | NET PRODUCT WEIGHT      | 0.35KG          |
| UL                         | YES                 | OVERALL HEIGHT AS SHOWN | 94MM            |
| DRIVER LOCATION            | REMOTE              | OVERALL WIDTH AS SHOWN  | 94MM            |

### FOR MORE INFORMATION ABOUT THIS PRODUCT:

Email: sales@chelsom.co.uk | Call: +44 (0)1253 831400

# CHELSOM—

**EST. 1947** 











**LED/11** 

**Revision A** 

www.chelsom.co.uk

Ø75

# — CHELSOM —

EST. 1947

## FOLLOW THE NUMBERED ASSEMBLY SEQUENCE



### RANGE OF MOVEMENT



## **SLR Information**

This product contains a light source of Energy Efficiency Class E Regulation 2021 No. 1095



Non-replaceable light source



Control gear replaceable by qualified person

www.chelsom.co.uk