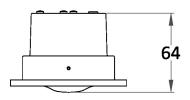

#### **DIMENSIONS**

# **FULL TECHNICAL SPECIFICATION**

| MATERIAL                   | STEEL AND ALUMINIUM | SWITCH TYPE             | DOCKING SWITCH  |
|----------------------------|---------------------|-------------------------|-----------------|
| FINISH                     | SATIN BLACK (BL)    | DIMMABLE AS STANDARD?   | BY REQUEST ONLY |
| LAMPHOLDER TYPE            | INTEGRAL LED        | INSULATION RATING       | CLASS II        |
| INTEGRAL LIGHT SOURCE      | LED 1W 2700K        | IP RATING               | IP20            |
| COLOUR TEMPERATURE         | 2700K               | PROJECTION              | 17MM            |
| WATTAGE (W) - INTEGRAL LED | 1W                  | BACKPLATE DIMENSIONS    | 94MM DIAMETER   |
| CE                         | YES                 | CUTOUT DIMENSIONS       | 75MM DIAMETER   |
| UKCA                       | YES                 | NET PRODUCT WEIGHT      | 0.35KG          |
| UL                         | YES                 | OVERALL HEIGHT AS SHOWN | 94MM            |
| DRIVER LOCATION            | REMOTE              | OVERALL WIDTH AS SHOWN  | 94MM            |