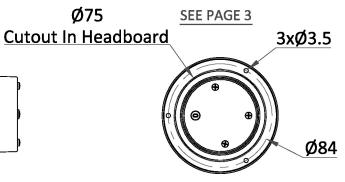

# **FULL TECHNICAL SPECIFICATION**

| MATERIAL                   | STEEL AND ALUMINIUM | SWITCH TYPE             | DOCKING SWITCH  |
|----------------------------|---------------------|-------------------------|-----------------|
| FINISH                     | SATIN BLACK (BL)    | DIMMABLE AS STANDARD?   | BY REQUEST ONLY |
| LAMPHOLDER TYPE            | INTEGRAL LED        | INSULATION RATING       | CLASS II        |
| INTEGRAL LIGHT SOURCE      | LED 1W 2700K        | IP RATING               | IP20            |
| COLOUR TEMPERATURE         | 2700K               | PROJECTION              | 17MM            |
| WATTAGE (W) - INTEGRAL LED | 1W                  | BACKPLATE DIMENSIONS    | 94MM DIAMETER   |
| CE                         | YES                 | CUTOUT DIMENSIONS       | 75MM DIAMETER   |
| UKCA                       | YES                 | NET PRODUCT WEIGHT      | 0.35KG          |
| UL                         | YES                 | OVERALL HEIGHT AS SHOWN | 94MM            |
| DRIVER LOCATION            | REMOTE              | OVERALL WIDTH AS SHOWN  | 94MM            |

# CHELSOM—

**EST. 1947** 

**LED/11** 

**Revision A** 

www.chelsom.co.uk

Ø75