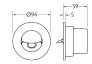

#### **DIMENSIONS**

# **FULL TECHNICAL SPECIFICATION**

| MATERIAL                   | STEEL AND ALUMINIUM | SWITCH TYPE             | DOCKING SWITCH  |
|----------------------------|---------------------|-------------------------|-----------------|
| FINISH                     | SATIN BLACK (BL)    | DIMMABLE AS STANDARD?   | BY REQUEST ONLY |
| LAMPHOLDER TYPE            | INTEGRAL LED        | INSULATION RATING       | CLASS II        |
| INTEGRAL LIGHT SOURCE      | LED 1W 2700K        | IP RATING               | IP20            |
| COLOUR TEMPERATURE         | 2700K               | PROJECTION              | 17MM            |
| WATTAGE (W) - INTEGRAL LED | 1W                  | BACKPLATE DIMENSIONS    | 94MM DIAMETER   |
| CE                         | YES                 | CUTOUT DIMENSIONS       | 75MM DIAMETER   |
| UKCA                       | YES                 | NET PRODUCT WEIGHT      | 0.35KG          |
| UL                         | YES                 | OVERALL HEIGHT AS SHOWN | 94MM            |
| DRIVER LOCATION            | REMOTE              | OVERALL WIDTH AS SHOWN  | 94MM            |