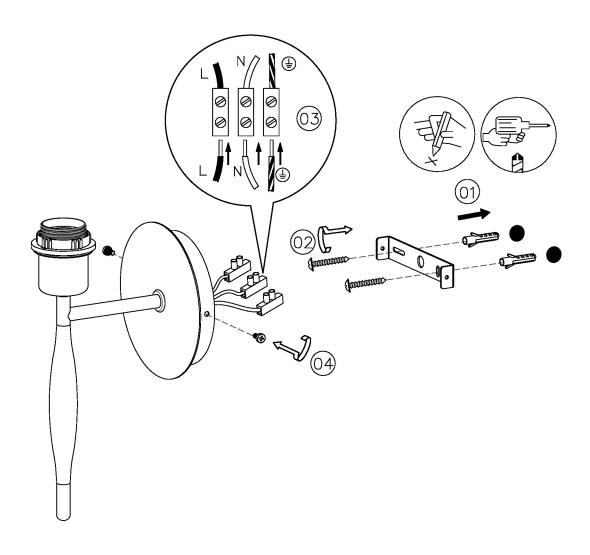

| 0.65KG         |
| CE                     | YES                  | OVERALL HEIGHT WITH SHADE         |                |
| UKCA                   | YES                  | AS SHOWN                          | 425MM          |
| UL                     | YES                  | OVERALL HEIGHT WITHOUT            |                |
| DIMMABLE AS STANDARD?  | YES                  | SHADE                             | 245MM          |
| - STANDARD             | , 23                 | OVERALL WIDTH WITH SHADE AS SHOWN | 180MM          |

## FOR MORE INFORMATION ABOUT THIS PRODUCT:

Email: sales@chelsom.co.uk | Call: +44 (0)1253 831400

# - CHELSOM -

**EST. 1947** 









SD/20/W1

**Revision A** 

www.chelsom.co.uk

## - CHELSOM -

**EST. 1947** 

## **FOLLOW THE NUMBERED ASSEMBLY SEQUENCE**



www.chelsom.co.uk