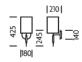

## **DIMENSIONS**

## **FULL TECHNICAL SPECIFICATION**

| MATERIAL               | STEEL                | DIMMING TYPE                      | PHASE          |
|------------------------|----------------------|-----------------------------------|----------------|
| FINISH                 | BRUSHED BRASS WITH   | INSULATION RATING                 | CLASS I        |
|                        | FAUX GRAINED WOOD    | IP RATING                         | IP20           |
| LAMPHOLDER TYPE        | E27                  | PROJECTION                        | 210MM          |
| RECOMMENDED LAMP       | 1 X E27 7W LED 2700K |                                   |                |
| MAX WATTAGE (RETROFIT) | 30W                  | BACKPLATE DIMENSIONS              | 140MM DIAMETER |
| ,                      |                      | NET PRODUCT WEIGHT                | 0.65KG         |
| CE                     | YES                  | OVERALL HEIGHT WITH SHADE         |                |
| UKCA                   | YES                  | AS SHOWN                          | 425MM          |
| UL                     | YES                  | OVERALL HEIGHT WITHOUT            |                |
| DIMMABLE AS STANDARD?  | YES                  | SHADE                             | 245MM          |
| - STANDARD             | , 23                 | OVERALL WIDTH WITH SHADE AS SHOWN | 180MM          |