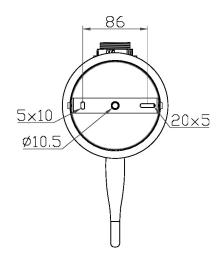

## **DIMENSIONS**

## **FULL TECHNICAL SPECIFICATION**

| MATERIAL               | STEEL                | DIMMING TYPE                      | PHASE          |
|------------------------|----------------------|-----------------------------------|----------------|
| FINISH                 | BRUSHED BRASS WITH   | INSULATION RATING                 | CLASS I        |
|                        | FAUX GRAINED WOOD    | IP RATING                         | IP20           |
| LAMPHOLDER TYPE        | E27                  | PROJECTION                        | 210MM          |
| RECOMMENDED LAMP       | 1 X E27 7W LED 2700K |                                   |                |
| MAX WATTAGE (RETROFIT) | 30W                  | BACKPLATE DIMENSIONS              | 140MM DIAMETER |
| ,                      |                      | NET PRODUCT WEIGHT                | 0.65KG         |
| CE                     | YES                  | OVERALL HEIGHT WITH SHADE         |                |
| UKCA                   | YES                  | AS SHOWN                          | 425MM          |
| UL                     | YES                  | OVERALL HEIGHT WITHOUT            |                |
| DIMMABLE AS STANDARD?  | YES                  | SHADE                             | 245MM          |
| - STANDARD             | , 23                 | OVERALL WIDTH WITH SHADE AS SHOWN | 180MM          |