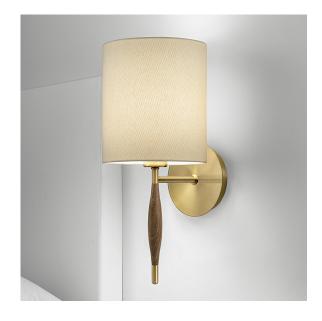

EST. 1947

SLENDER COLUMN HAS FAUX GRAINED WOOD CENTRE SECTION.
TALL CYLINDER SHADE IS AVAILABLE IN A RANGE OF FABRICS.

#### **MATERIAL**

STEEL

#### **FINISH**

BRUSHED BRASS WITH FAUX GRAINED WOOD

## **RECOMMENDED LAMP**

1 X E27 7W LED 2700K