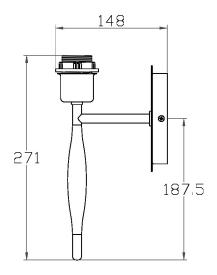

## **DIMENSIONS**

## **FULL TECHNICAL SPECIFICATION**

| MATERIAL               | STEEL                | DIMMING TYPE                      | PHASE          |
|------------------------|----------------------|-----------------------------------|----------------|
| FINISH                 | BRUSHED BRASS WITH   | INSULATION RATING                 | CLASS I        |
|                        | FAUX GRAINED WOOD    | IP RATING                         | IP20           |
| LAMPHOLDER TYPE        | E27                  | PROJECTION                        | 210MM          |
| RECOMMENDED LAMP       | 1 X E27 7W LED 2700K |                                   |                |
| MAX WATTAGE (RETROFIT) | 30W                  | BACKPLATE DIMENSIONS              | 140MM DIAMETER |
| ,                      |                      | NET PRODUCT WEIGHT                | 0.65KG         |
| CE                     | YES                  | OVERALL HEIGHT WITH SHADE         |                |
| UKCA                   | YES                  | AS SHOWN                          | 425MM          |
| UL                     | YES                  | OVERALL HEIGHT WITHOUT            |                |
| DIMMABLE AS STANDARD?  | YES                  | SHADE                             | 245MM          |
| - STANDARD             | , 23                 | OVERALL WIDTH WITH SHADE AS SHOWN | 180MM          |