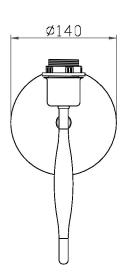

## **FULL TECHNICAL SPECIFICATION**

| MATERIAL               | STEEL                | DIMMING TYPE                      | PHASE          |
|------------------------|----------------------|-----------------------------------|----------------|
| FINISH                 | BRUSHED BRASS WITH   | INSULATION RATING                 | CLASS I        |
|                        | FAUX GRAINED WOOD    | IP RATING                         | IP20           |
| LAMPHOLDER TYPE        | E27                  | PROJECTION                        | 210MM          |
| RECOMMENDED LAMP       | 1 X E27 7W LED 2700K |                                   |                |
| MAX WATTAGE (RETROFIT) | 30W                  | BACKPLATE DIMENSIONS              | 140MM DIAMETER |
| ,                      |                      | NET PRODUCT WEIGHT                | 0.65KG         |
| CE                     | YES                  | OVERALL HEIGHT WITH SHADE         |                |
| UKCA                   | YES                  | AS SHOWN                          | 425MM          |
| UL                     | YES                  | OVERALL HEIGHT WITHOUT            |                |
| DIMMABLE AS STANDARD?  | YES                  | SHADE                             | 245MM          |
| - STANDARD             | , 23                 | OVERALL WIDTH WITH SHADE AS SHOWN | 180MM          |