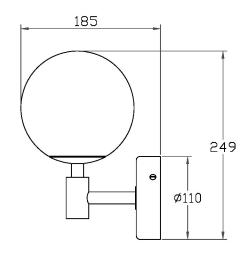

### **DIMENSIONS**

# **FULL TECHNICAL SPECIFICATION**

| MATERIAL               | STEEL, STONE AND                          | DIMMING TYPE            | PHASE          |
|------------------------|-------------------------------------------|-------------------------|----------------|
|                        | GLASS                                     | INSULATION RATING       | CLASSI         |
| FINISH                 | BRUSHED BRASS (BRB)<br>WITH NATURAL STONE | IP RATING               | IP20           |
|                        | AND MATT OPAL GLASS                       | PROJECTION              | 185MM          |
| LAMPHOLDER TYPE        | E14                                       | BACKPLATE DIMENSIONS    | 110MM DIAMETER |
| RECOMMENDED LAMP       | 1 X E14 4.5W LED 2700K                    | NET PRODUCT WEIGHT      | 1.5KG          |
| MAX WATTAGE (RETROFIT) | 30W                                       | OVERALL HEIGHT AS SHOWN | 250MM          |
| CE                     | YES                                       | OVERALL WIDTH AS SHOWN  | 150MM          |
| UKCA                   | YES                                       |                         |                |
| UL                     | YES                                       |                         |                |
| DIMMABLE AS STANDARD?  | YES                                       |                         |                |