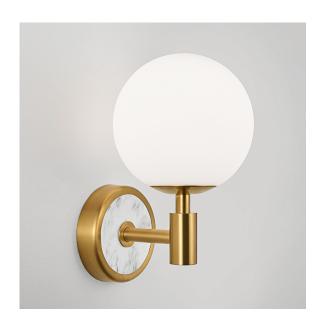

#### **FEATURES**

HEAVY STONE BACKPLATE SITS WITHIN CURVED METAL SURROUND AND GLASS GLOBE IS SECURED WITH THREADED METAL RING TO ENSURE SAFETY AND DURABILITY. CAN BE FITTED AS UP OR DOWN LIGHT. SUPPLIED FLAT-PACKED TO REDUCE PACKAGING VOLUME AND CARBON FOOTPRINT.

### MATERIAL

STEEL, STONE AND GLASS

#### **FINISH**

BRUSHED BRASS (BRB) WITH NATURAL STONE AND MATT OPAL GLASS