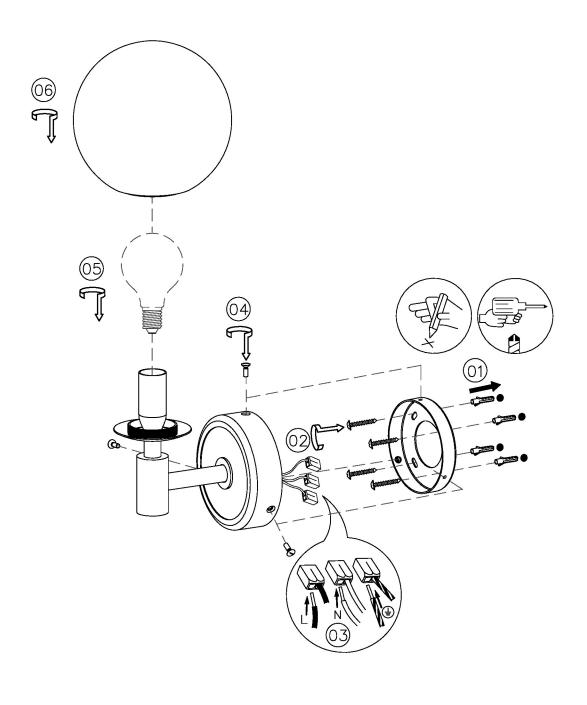

| 30W                                       | OVERALL HEIGHT AS SHOWN | 250MM          |
| CE                     | YES                                       | OVERALL WIDTH AS SHOWN  | 150MM          |
| UKCA                   | YES                                       |                         |                |
| UL                     | YES                                       |                         |                |
| DIMMABLE AS STANDARD?  | YES                                       |                         |                |

## FOR MORE INFORMATION ABOUT THIS PRODUCT:

Email: sales@chelsom.co.uk | Call: +44 (0)1253 831400

# - CHELSOM -

**EST. 1947** 







LN/34/W1

**Revision A** 

www.chelsom.co.uk

# - CHELSOM-

EST. 1947

# **FOLLOW THE NUMBERED ASSEMBLY SEQUENCE**



www.chelsom.co.uk