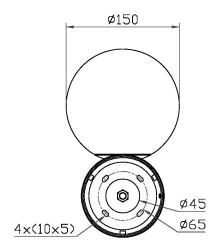

### **DIMENSIONS**

# **FULL TECHNICAL SPECIFICATION**

| MATERIAL               | STEEL, STONE AND                          | DIMMING TYPE            | PHASE          |
|------------------------|-------------------------------------------|-------------------------|----------------|
|                        | GLASS                                     | INSULATION RATING       | CLASSI         |
| FINISH                 | BRUSHED BRASS (BRB)<br>WITH NATURAL STONE | IP RATING               | IP20           |
|                        | AND MATT OPAL GLASS                       | PROJECTION              | 185MM          |
| LAMPHOLDER TYPE        | E14                                       | BACKPLATE DIMENSIONS    | 110MM DIAMETER |
| RECOMMENDED LAMP       | 1 X E14 4.5W LED 2700K                    | NET PRODUCT WEIGHT      | 1.5KG          |
| MAX WATTAGE (RETROFIT) | 30W                                       | OVERALL HEIGHT AS SHOWN | 250MM          |
| CE                     | YES                                       | OVERALL WIDTH AS SHOWN  | 150MM          |
| UKCA                   | YES                                       |                         |                |
| UL                     | YES                                       |                         |                |
| DIMMABLE AS STANDARD?  | YES                                       |                         |                |