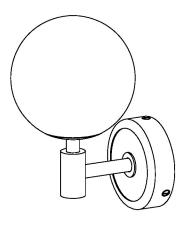

MP       | 1 X E14 4.5W LED 2700K                    | NET PRODUCT WEIGHT      | 1.5KG          |
| MAX WATTAGE (RETROFIT) | 30W                                       | OVERALL HEIGHT AS SHOWN | 250MM          |
| CE                     | YES                                       | OVERALL WIDTH AS SHOWN  | 150MM          |
| UKCA                   | YES                                       |                         |                |
| UL                     | YES                                       |                         |                |
| DIMMABLE AS STANDARD?  | YES                                       |                         |                |

## FOR MORE INFORMATION ABOUT THIS PRODUCT:

Email: sales@chelsom.co.uk | Call: +44 (0)1253 831400

# - CHELSOM -

**EST. 1947** 







LN/34/W1

**Revision A** 

www.chelsom.co.uk

# - CHELSOM-

EST. 1947

# **FOLLOW THE NUMBERED ASSEMBLY SEQUENCE**



www.chelsom.co.uk