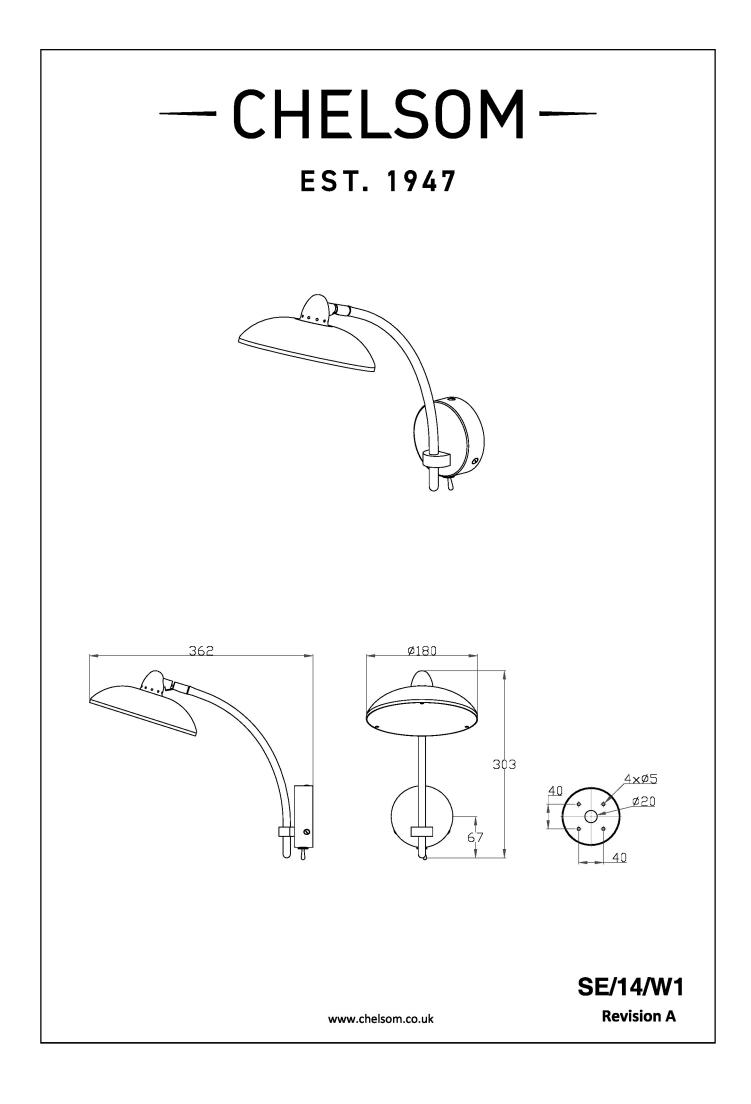

## DIMENSIONS

| SWITCH TYPE             | TOGGLE          |
|-------------------------|-----------------|
| DIMMABLE AS STANDARD?   | BY REQUEST ONLY |
| INSULATION RATING       | CLASS I         |
| IP RATING               | IP20            |
| PROJECTION              | 350MM           |
| BACKPLATE DIMENSIONS    | 100MM DIAMETER  |
| NET PRODUCT WEIGHT      | 2.8KG           |
| OVERALL HEIGHT AS SHOWN | 300MM           |
| OVERALL WIDTH AS SHOWN  | 180MM           |