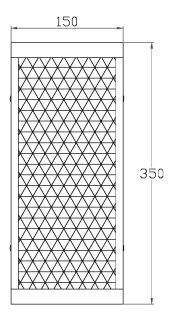

## **DIMENSIONS**

## **FULL TECHNICAL SPECIFICATION**

| MATERIAL               | WOOD AND CANE WITH                 | DIMMING TYPE            | PHASE       |
|------------------------|------------------------------------|-------------------------|-------------|
|                        | STEEL AND ACRYLIC<br>DIFFUSERS     | INSULATION RATING       | CLASS I     |
| FINISH                 | EBONY AND NATURAL                  | IP RATING               | IP20        |
|                        | CANE WITH SATIN BLACK<br>METALWORK | PROJECTION              | 100MM       |
| LAMPHOLDER TYPE        | E27                                | BACKPLATE DIMENSIONS    | 350 X 150MM |
| RECOMMENDED LAMP       | 1 X E27 7W LED 2700K               | NET PRODUCT WEIGHT      | 0.8KG       |
| MAX WATTAGE (RETROFIT) | 30W                                | OVERALL HEIGHT AS SHOWN | 350MM       |
| CE                     | YES                                | OVERALL WIDTH AS SHOWN  | 150MM       |
| UKCA                   | YES                                |                         |             |
| UL                     | YES                                |                         |             |
| DIMMABLE AS STANDARD?  | YES                                |                         |             |