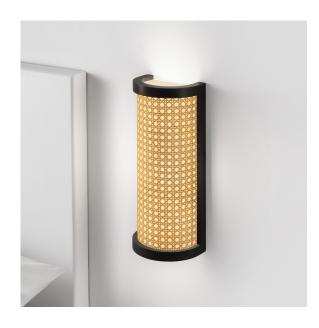

#### **FEATURES**

A DECORATIVE GUESTROOM OR PUBLIC AREA WALL LIGHT WHICH FEATURES A HIGHLY DETAILED WOVEN CANE MESH BACKED ONTO PARCHMENT FABRIC. THE FABRIC FITS WTIHIN A WOODEN FRAME FINISHED WITH AN EBONY STAIN. HAS NATURAL PARCHMENT COLOURED TOP AND BOTTOM ACRYLIC DIFFUSERS.

## **MATERIAL**

WOOD AND CANE WITH STEEL AND ACRYLIC DIFFUSERS

#### **FINISH**

EBONY AND NATURAL CANE WITH SATIN BLACK METALWORK