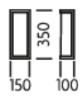

## **DIMENSIONS**

## **FULL TECHNICAL SPECIFICATION**

| MATERIAL               | WOOD AND CANE WITH                 | DIMMING TYPE            | PHASE       |
|------------------------|------------------------------------|-------------------------|-------------|
|                        | STEEL AND ACRYLIC<br>DIFFUSERS     | INSULATION RATING       | CLASS I     |
| FINISH                 | EBONY AND NATURAL                  | IP RATING               | IP20        |
|                        | CANE WITH SATIN BLACK<br>METALWORK | PROJECTION              | 100MM       |
| LAMPHOLDER TYPE        | E27                                | BACKPLATE DIMENSIONS    | 350 X 150MM |
| RECOMMENDED LAMP       | 1 X E27 7W LED 2700K               | NET PRODUCT WEIGHT      | 0.8KG       |
| MAX WATTAGE (RETROFIT) | 30W                                | OVERALL HEIGHT AS SHOWN | 350MM       |
| CE                     | YES                                | OVERALL WIDTH AS SHOWN  | 150MM       |
| UKCA                   | YES                                |                         |             |
| UL                     | YES                                |                         |             |
| DIMMABLE AS STANDARD?  | YES                                |                         |             |