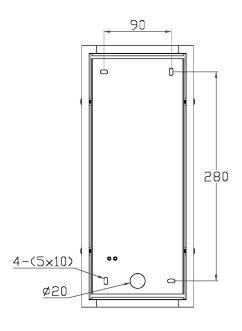

## **DIMENSIONS**

## **FULL TECHNICAL SPECIFICATION**

| MATERIAL               | WOOD AND CANE WITH                 | DIMMING TYPE            | PHASE       |
|------------------------|------------------------------------|-------------------------|-------------|
|                        | STEEL AND ACRYLIC<br>DIFFUSERS     | INSULATION RATING       | CLASS I     |
| FINISH                 | EBONY AND NATURAL                  | IP RATING               | IP20        |
|                        | CANE WITH SATIN BLACK<br>METALWORK | PROJECTION              | 100MM       |
| LAMPHOLDER TYPE        | E27                                | BACKPLATE DIMENSIONS    | 350 X 150MM |
| RECOMMENDED LAMP       | 1 X E27 7W LED 2700K               | NET PRODUCT WEIGHT      | 0.8KG       |
| MAX WATTAGE (RETROFIT) | 30W                                | OVERALL HEIGHT AS SHOWN | 350MM       |
| CE                     | YES                                | OVERALL WIDTH AS SHOWN  | 150MM       |
| UKCA                   | YES                                |                         |             |
| UL                     | YES                                |                         |             |
| DIMMABLE AS STANDARD?  | YES                                |                         |             |