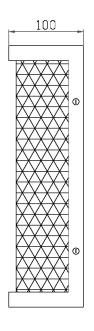

## **DIMENSIONS**

## **FULL TECHNICAL SPECIFICATION**

| MATERIAL               | WOOD AND CANE WITH                 | DIMMING TYPE            | PHASE       |
|------------------------|------------------------------------|-------------------------|-------------|
|                        | STEEL AND ACRYLIC<br>DIFFUSERS     | INSULATION RATING       | CLASS I     |
| FINISH                 | EBONY AND NATURAL                  | IP RATING               | IP20        |
|                        | CANE WITH SATIN BLACK<br>METALWORK | PROJECTION              | 100MM       |
| LAMPHOLDER TYPE        | E27                                | BACKPLATE DIMENSIONS    | 350 X 150MM |
| RECOMMENDED LAMP       | 1 X E27 7W LED 2700K               | NET PRODUCT WEIGHT      | 0.8KG       |
| MAX WATTAGE (RETROFIT) | 30W                                | OVERALL HEIGHT AS SHOWN | 350MM       |
| CE                     | YES                                | OVERALL WIDTH AS SHOWN  | 150MM       |
| UKCA                   | YES                                |                         |             |
| UL                     | YES                                |                         |             |
| DIMMABLE AS STANDARD?  | YES                                |                         |             |