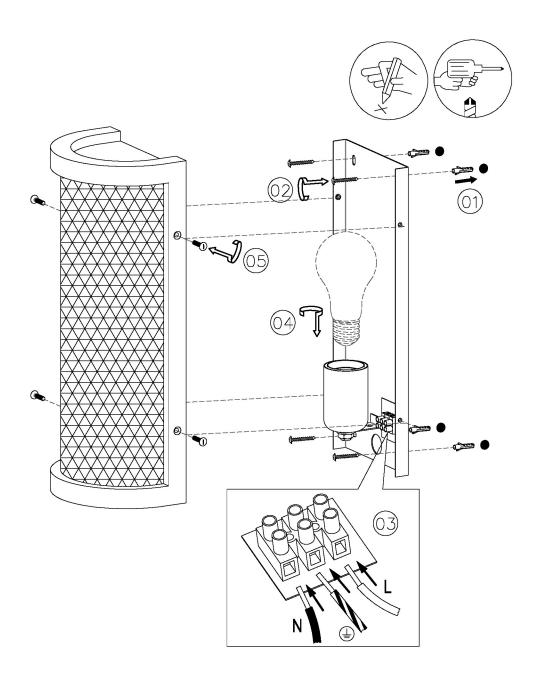

| 0.8KG       |
| MAX WATTAGE (RETROFIT) | 30W                                | OVERALL HEIGHT AS SHOWN | 350MM       |
| CE                     | YES                                | OVERALL WIDTH AS SHOWN  | 150MM       |
| UKCA                   | YES                                |                         |             |
| UL                     | YES                                |                         |             |
| DIMMABLE AS STANDARD?  | YES                                |                         |             |

## FOR MORE INFORMATION ABOUT THIS PRODUCT:

Email: sales@chelsom.co.uk | Call: +44 (0)1253 831400

# - CHELSOM -

**EST. 1947** 











WV/18/W1
Revision A

www.chelsom.co.uk

## - CHELSOM -

**EST. 1947** 

## **FOLLOW THE NUMBERED ASSEMBLY SEQUENCE**



www.chelsom.co.uk