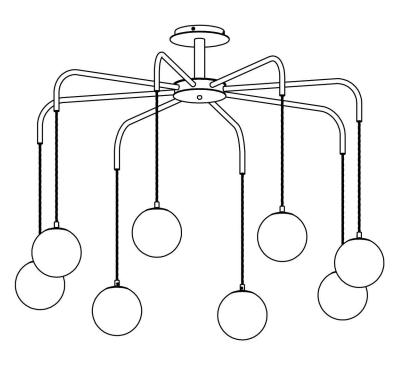

## FEATURES

HORIZONTAL ARMS EXTEND FROM A CEILING PLATE CURVING DOWNWARDS TO SUSPEND A VARIETY OF DIFFERENT DECORATIVE PENDANT OPTIONS. ANY NUMBER OF ARMS AND DECORATIVE PENDANTS CAN BE SPECIFIED WITH OPTIONS AVAILABLE FROM THE IMAGES BELOW. PLEASE CONTACT OUR TEAMS TO DISCUSS FURTHER. WB/8/00028 IS PRICED WITH AND COMES COMPLETE WITH LAMPS AS SHOWN.

EST. 1947

WB/8/00028 with optional shade 8 x 150MM OPTIC GLOBE - SMOKE