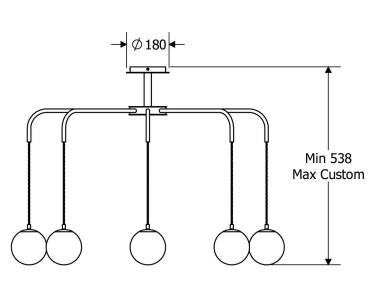

#### **DIMENSIONS**

### **FULL TECHNICAL SPECIFICATION**

| MATERIAL               | STEEL WITH GLASS                         | DIMMABLE AS STANDARD?    | YES            |
|------------------------|------------------------------------------|--------------------------|----------------|
| FINISH                 | SATIN BLACK WITH                         | DIMMING TYPE             | PHASE          |
|                        | BRUSHED BRASS AND<br>SMOKE GLASS. CUSTOM | INSULATION RATING        | CLASSI         |
|                        | FINISHES AVAILABLE.                      | IP RATING                | IP20           |
| LAMPHOLDER TYPE        | E14                                      | MINIMUM DROP             | 540MM          |
| RECOMMENDED LAMP       | 8 X E14 3W LED 2200K                     | MAXIMUM DROP             | CUSTOM         |
| MAX WATTAGE (RETROFIT) | 30W                                      | CEILING PLATE DIMENSIONS | 180MM DIAMETER |
| CE                     | YES                                      | NET PRODUCT WEIGHT       | 12.5KG         |
| UKCA                   | YES                                      | OVERALL WIDTH AS SHOWN   | 1155MM         |
| UL                     | YES                                      |                          |                |
| SUSPENSION TYPE        | BLACK TWISTED<br>SILK-COVERED CABLE      |                          |                |