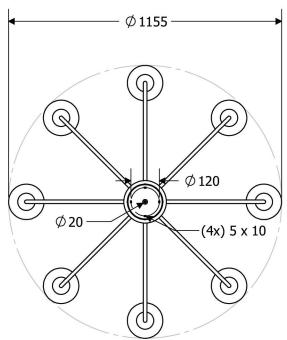

#### **DIMENSIONS**

### **FULL TECHNICAL SPECIFICATION**

| MATERIAL               | STEEL WITH GLASS                         | DIMMABLE AS STANDARD?    | YES            |
|------------------------|------------------------------------------|--------------------------|----------------|
| FINISH                 | SATIN BLACK WITH                         | DIMMING TYPE             | PHASE          |
|                        | BRUSHED BRASS AND<br>SMOKE GLASS. CUSTOM | INSULATION RATING        | CLASSI         |
|                        | FINISHES AVAILABLE.                      | IP RATING                | IP20           |
| LAMPHOLDER TYPE        | E14                                      | MINIMUM DROP             | 540MM          |
| RECOMMENDED LAMP       | 8 X E14 3W LED 2200K                     | MAXIMUM DROP             | CUSTOM         |
| MAX WATTAGE (RETROFIT) | 30W                                      | CEILING PLATE DIMENSIONS | 180MM DIAMETER |
| CE                     | YES                                      | NET PRODUCT WEIGHT       | 12.5KG         |
| UKCA                   | YES                                      | OVERALL WIDTH AS SHOWN   | 1155MM         |
| UL                     | YES                                      |                          |                |
| SUSPENSION TYPE        | BLACK TWISTED<br>SILK-COVERED CABLE      |                          |                |