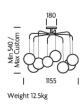

#### **DIMENSIONS**

### **FULL TECHNICAL SPECIFICATION**

| MATERIAL               | STEEL WITH GLASS                         | DIMMABLE AS STANDARD?    | YES            |
|------------------------|------------------------------------------|--------------------------|----------------|
| FINISH                 | SATIN BLACK WITH                         | DIMMING TYPE             | PHASE          |
|                        | BRUSHED BRASS AND<br>SMOKE GLASS. CUSTOM | INSULATION RATING        | CLASSI         |
|                        | FINISHES AVAILABLE.                      | IP RATING                | IP20           |
| LAMPHOLDER TYPE        | E14                                      | MINIMUM DROP             | 540MM          |
| RECOMMENDED LAMP       | 8 X E14 3W LED 2200K                     | MAXIMUM DROP             | CUSTOM         |
| MAX WATTAGE (RETROFIT) | 30W                                      | CEILING PLATE DIMENSIONS | 180MM DIAMETER |
| CE                     | YES                                      | NET PRODUCT WEIGHT       | 12.5KG         |
| UKCA                   | YES                                      | OVERALL WIDTH AS SHOWN   | 1155MM         |
| UL                     | YES                                      |                          |                |
| SUSPENSION TYPE        | BLACK TWISTED<br>SILK-COVERED CABLE      |                          |                |