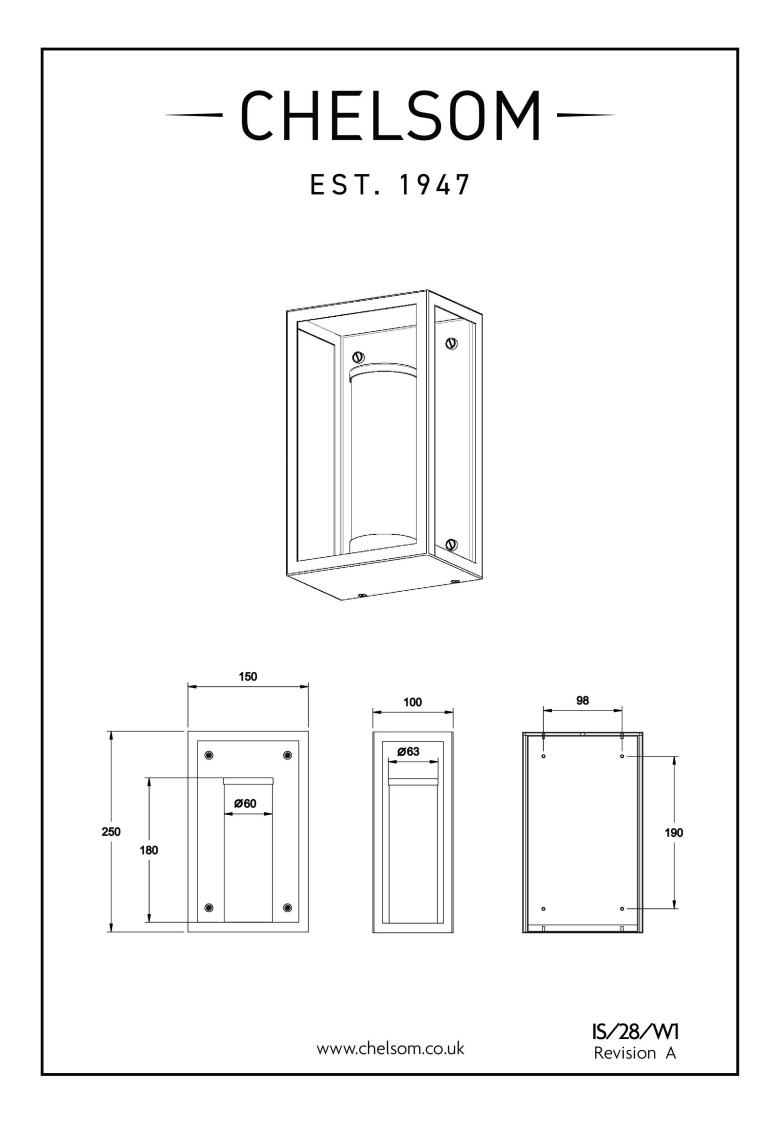

#### DIMENSIONS

| DIMMING TYPE            | PHASE       |
|-------------------------|-------------|
| INSULATION RATING       | CLASS I     |
| IP RATING               | IP20        |
| PROJECTION              | 100MM       |
| BACKPLATE DIMENSIONS    | 250 X 150MM |
| NET PRODUCT WEIGHT      | 3KG         |
| OVERALL HEIGHT AS SHOWN | 250MM       |
| OVERALL WIDTH AS SHOWN  | 150MM       |