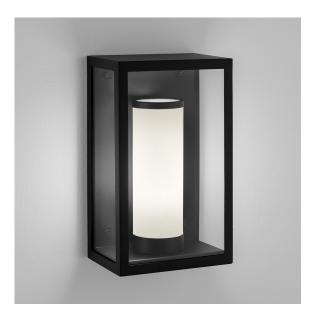

#### FEATURES

THE CLASSIC WALL LANTERN DESIGN IS GREATLY ENHANCED BY THE ADDITION OF AN INTERNAL MATT OPAL ACRYLIC CHIMNEY TO GIVE SOFTLY DIFFUSED LIGHT THROUGH THE SPARKLING CLEAR GLASS PANELS. THE CHIMNEY IS CAPPED WITH A COLOUR-MATCHED METAL DETAIL AND WALL FIXING SCREWS HAVE FINELY KNURLED COLLARS.

#### MATERIAL STEEL, GLASS AND ACRYLIC

FINISH SATIN BLACK (BL)

**RECOMMENDED LAMP** 1 X E27 4.5W LED 2700K

Certifications C€੫K ¥L ≟ IP20