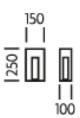

#### DIMENSIONS

| DIMMING TYPE            | PHASE       |
|-------------------------|-------------|
| INSULATION RATING       | CLASS I     |
| IP RATING               | IP20        |
| PROJECTION              | 100MM       |
| BACKPLATE DIMENSIONS    | 250 X 150MM |
| NET PRODUCT WEIGHT      | 3KG         |
| OVERALL HEIGHT AS SHOWN | 250MM       |
| OVERALL WIDTH AS SHOWN  | 150MM       |