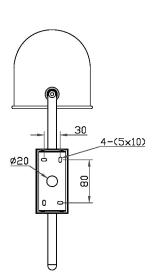

## **DIMENSIONS**

## **FULL TECHNICAL SPECIFICATION**

| MATERIAL               | STEEL WITH ACRYLIC                       | DIMMING TYPE            | PHASE      |
|------------------------|------------------------------------------|-------------------------|------------|
|                        | DIFFUSER                                 | INSULATION RATING       | CLASS I    |
| FINISH                 | BRUSHED BRASS (BRB)<br>WITH OPAL ACRYLIC | IP RATING               | IP20       |
|                        | DIFFUSER                                 | PROJECTION              | 280MM      |
| LAMPHOLDER TYPE        | E14                                      | BACKPLATE DIMENSIONS    | 120 X 60MM |
| RECOMMENDED LAMP       | 1 X E14 4.5W LED 2700K                   | NET PRODUCT WEIGHT      | 1.2KG      |
| MAX WATTAGE (RETROFIT) | 30W                                      | OVERALL HEIGHT AS SHOWN | 447MM      |
| CE                     | YES                                      | OVERALL WIDTH AS SHOWN  | 150MM      |
| UKCA                   | YES                                      |                         |            |
| UL                     | YES                                      |                         |            |
| DIMMABLE AS STANDARD?  | YES                                      |                         |            |
|                        |                                          |                         |            |