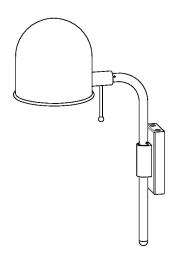

## **FEATURES**

DOMED METAL SHADE SWIVELS LEFT TO RIGHT USING A HANDLE TO POSITION FOR CONVENIENT TASK LIGHTING. SWINGS LEFT TO RIGHT MAKING IT IDEAL FOR BEDSIDE USE. METAL SHADE IS FINISHED WITH AN OPAL ACRYLIC DIFFUSER TO CREATE AN EVEN AMBIENT LIGHT.