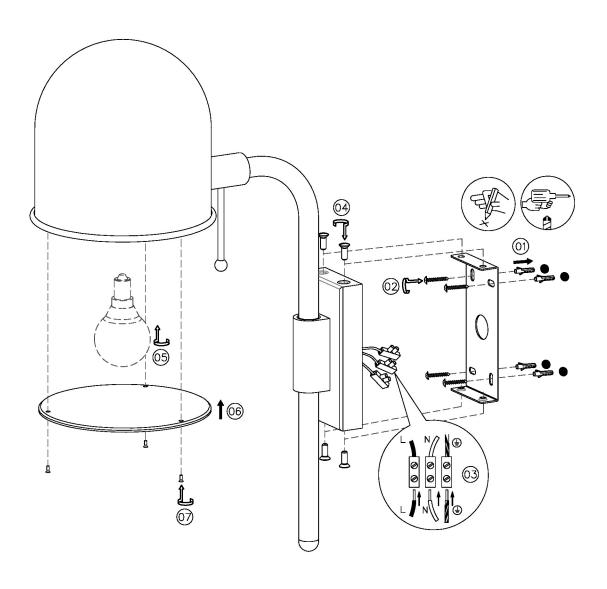

| OVERALL HEIGHT AS SHOWN | 447MM      |
| CE                     | YES                                      | OVERALL WIDTH AS SHOWN  | 150MM      |
| UKCA                   | YES                                      |                         |            |
| UL                     | YES                                      |                         |            |
| DIMMABLE AS STANDARD?  | YES                                      |                         |            |
|                        |                                          |                         |            |

## FOR MORE INFORMATION ABOUT THIS PRODUCT:

## - CHELSOM -

EST. 1947











LM/2/W1
Revision A

www.chelsom.co.uk

# - CHELSOM -

EST. 1947

## **FOLLOW THE NUMBERED ASSEMBLY SEQUENCE**



www.chelsom.co.uk