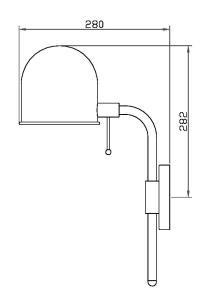

## **DIMENSIONS**

## **FULL TECHNICAL SPECIFICATION**

| MATERIAL               | STEEL WITH ACRYLIC                       | DIMMING TYPE            | PHASE      |
|------------------------|------------------------------------------|-------------------------|------------|
|                        | DIFFUSER                                 | INSULATION RATING       | CLASS I    |
| FINISH                 | BRUSHED BRASS (BRB)<br>WITH OPAL ACRYLIC | IP RATING               | IP20       |
|                        | DIFFUSER                                 | PROJECTION              | 280MM      |
| LAMPHOLDER TYPE        | E14                                      | BACKPLATE DIMENSIONS    | 120 X 60MM |
| RECOMMENDED LAMP       | 1 X E14 4.5W LED 2700K                   | NET PRODUCT WEIGHT      | 1.2KG      |
| MAX WATTAGE (RETROFIT) | 30W                                      | OVERALL HEIGHT AS SHOWN | 447MM      |
| CE                     | YES                                      | OVERALL WIDTH AS SHOWN  | 150MM      |
| UKCA                   | YES                                      |                         |            |
| UL                     | YES                                      |                         |            |
| DIMMABLE AS STANDARD?  | YES                                      |                         |            |
|                        |                                          |                         |            |