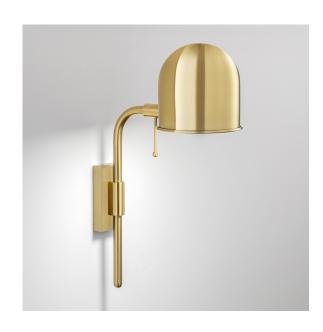

## **FEATURES**

DOMED METAL SHADE SWIVELS LEFT TO RIGHT USING A HANDLE TO POSITION FOR CONVENIENT TASK LIGHTING. SWINGS LEFT TO RIGHT MAKING IT IDEAL FOR BEDSIDE USE. METAL SHADE IS FINISHED WITH AN OPAL ACRYLIC DIFFUSER TO CREATE AN EVEN AMBIENT LIGHT.

## MATERIAL

STEEL WITH ACRYLIC DIFFUSER

#### **FINISH**

BRUSHED BRASS (BRB) WITH OPAL ACRYLIC DIFFUSER