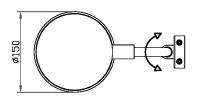

## **FULL TECHNICAL SPECIFICATION**

| MATERIAL               | STEEL WITH ACRYLIC                       | DIMMING TYPE            | PHASE      |
|------------------------|------------------------------------------|-------------------------|------------|
|                        | DIFFUSER                                 | INSULATION RATING       | CLASS I    |
| FINISH                 | BRUSHED BRASS (BRB)<br>WITH OPAL ACRYLIC | IP RATING               | IP20       |
|                        | DIFFUSER                                 | PROJECTION              | 280MM      |
| LAMPHOLDER TYPE        | E14                                      | BACKPLATE DIMENSIONS    | 120 X 60MM |
| RECOMMENDED LAMP       | 1 X E14 4.5W LED 2700K                   | NET PRODUCT WEIGHT      | 1.2KG      |
| MAX WATTAGE (RETROFIT) | 30W                                      | OVERALL HEIGHT AS SHOWN | 447MM      |
| CE                     | YES                                      | OVERALL WIDTH AS SHOWN  | 150MM      |
| UKCA                   | YES                                      |                         |            |
| UL                     | YES                                      |                         |            |
| DIMMABLE AS STANDARD?  | YES                                      |                         |            |
|                        |                                          |                         |            |