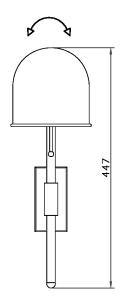

## **DIMENSIONS**

## **FULL TECHNICAL SPECIFICATION**

| MATERIAL               | STEEL WITH ACRYLIC                       | DIMMING TYPE            | PHASE      |
|------------------------|------------------------------------------|-------------------------|------------|
|                        | DIFFUSER                                 | INSULATION RATING       | CLASS I    |
| FINISH                 | BRUSHED BRASS (BRB)<br>WITH OPAL ACRYLIC | IP RATING               | IP20       |
|                        | DIFFUSER                                 | PROJECTION              | 280MM      |
| LAMPHOLDER TYPE        | E14                                      | BACKPLATE DIMENSIONS    | 120 X 60MM |
| RECOMMENDED LAMP       | 1 X E14 4.5W LED 2700K                   | NET PRODUCT WEIGHT      | 1.2KG      |
| MAX WATTAGE (RETROFIT) | 30W                                      | OVERALL HEIGHT AS SHOWN | 447MM      |
| CE                     | YES                                      | OVERALL WIDTH AS SHOWN  | 150MM      |
| UKCA                   | YES                                      |                         |            |
| UL                     | YES                                      |                         |            |
| DIMMABLE AS STANDARD?  | YES                                      |                         |            |
|                        |                                          |                         |            |