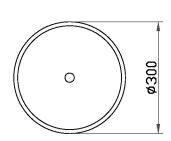

## **DIMENSIONS**

## **FULL TECHNICAL SPECIFICATION**

| MATERIAL               | STEEL AND ACRYLIC      | DIMMING TYPE            | PHASE         |
|------------------------|------------------------|-------------------------|---------------|
| FINISH                 | BLACK BRONZE (BB) WITH | INSULATION RATING       | CLASSI        |
|                        | FAUX ALABASTER         | IP RATING               | IP20          |
| LAMPHOLDER TYPE        | E27                    | PROJECTION              | 155MM         |
| RECOMMENDED LAMP       | 2 X E27 7W LED 2700K   | BACKPLATE DIMENSIONS    | 100MM DIAMTER |
| MAX WATTAGE (RETROFIT) | 30W                    | NET PRODUCT WEIGHT      | 1.5KG         |
| CE                     | YES                    | OVERALL HEIGHT AS SHOWN | 300MM         |
| UKCA                   | YES                    | OVERALL WIDTH AS SHOWN  | 300MM         |
| UL                     | YES                    | 0.000                   |               |
| DIMMABLE AS STANDARD?  | YES                    |                         |               |