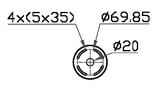

## **DIMENSIONS**

## **FULL TECHNICAL SPECIFICATION**

| MATERIAL               | STEEL AND ACRYLIC      | DIMMING TYPE            | PHASE         |
|------------------------|------------------------|-------------------------|---------------|
| FINISH                 | BLACK BRONZE (BB) WITH | INSULATION RATING       | CLASSI        |
|                        | FAUX ALABASTER         | IP RATING               | IP20          |
| LAMPHOLDER TYPE        | E27                    | PROJECTION              | 155MM         |
| RECOMMENDED LAMP       | 2 X E27 7W LED 2700K   | BACKPLATE DIMENSIONS    | 100MM DIAMTER |
| MAX WATTAGE (RETROFIT) | 30W                    | NET PRODUCT WEIGHT      | 1.5KG         |
| CE                     | YES                    | OVERALL HEIGHT AS SHOWN | 300MM         |
| UKCA                   | YES                    | OVERALL WIDTH AS SHOWN  | 300MM         |
| UL                     | YES                    | 0.000                   |               |
| DIMMABLE AS STANDARD?  | YES                    |                         |               |