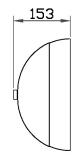

## **DIMENSIONS**

## **FULL TECHNICAL SPECIFICATION**

| MATERIAL               | STEEL AND ACRYLIC      | DIMMING TYPE            | PHASE         |
|------------------------|------------------------|-------------------------|---------------|
| FINISH                 | BLACK BRONZE (BB) WITH | INSULATION RATING       | CLASSI        |
|                        | FAUX ALABASTER         | IP RATING               | IP20          |
| LAMPHOLDER TYPE        | E27                    | PROJECTION              | 155MM         |
| RECOMMENDED LAMP       | 2 X E27 7W LED 2700K   | BACKPLATE DIMENSIONS    | 100MM DIAMTER |
| MAX WATTAGE (RETROFIT) | 30W                    | NET PRODUCT WEIGHT      | 1.5KG         |
| CE                     | YES                    | OVERALL HEIGHT AS SHOWN | 300MM         |
| UKCA                   | YES                    | OVERALL WIDTH AS SHOWN  | 300MM         |
| UL                     | YES                    | 0.000                   |               |
| DIMMABLE AS STANDARD?  | YES                    |                         |               |