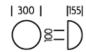

## **DIMENSIONS**

## **FULL TECHNICAL SPECIFICATION**

| MATERIAL               | STEEL AND ACRYLIC      | DIMMING TYPE            | PHASE         |
|------------------------|------------------------|-------------------------|---------------|
| FINISH                 | BLACK BRONZE (BB) WITH | INSULATION RATING       | CLASSI        |
|                        | FAUX ALABASTER         | IP RATING               | IP20          |
| LAMPHOLDER TYPE        | E27                    | PROJECTION              | 155MM         |
| RECOMMENDED LAMP       | 2 X E27 7W LED 2700K   | BACKPLATE DIMENSIONS    | 100MM DIAMTER |
| MAX WATTAGE (RETROFIT) | 30W                    | NET PRODUCT WEIGHT      | 1.5KG         |
| CE                     | YES                    | OVERALL HEIGHT AS SHOWN | 300MM         |
| UKCA                   | YES                    | OVERALL WIDTH AS SHOWN  | 300MM         |
| UL                     | YES                    | 0.000                   |               |
| DIMMABLE AS STANDARD?  | YES                    |                         |               |