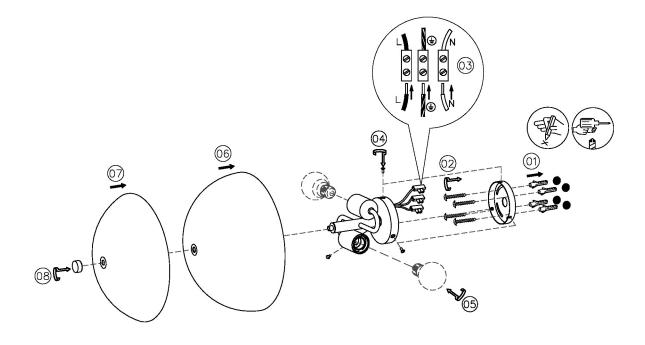

OMMENDED LAMP       | 2 X E27 7W LED 2700K   | BACKPLATE DIMENSIONS    | 100MM DIAMTER |
| MAX WATTAGE (RETROFIT) | 30W                    | NET PRODUCT WEIGHT      | 1.5KG         |
| CE                     | YES                    | OVERALL HEIGHT AS SHOWN | 300MM         |
| UKCA                   | YES                    | OVERALL WIDTH AS SHOWN  | 300MM         |
| UL                     | YES                    | 0.000                   |               |
| DIMMABLE AS STANDARD?  | YES                    |                         |               |

## FOR MORE INFORMATION ABOUT THIS PRODUCT:

Email: sales@chelsom.co.uk | Call: +44 (0)1253 831400

# - CHELSOM -

**EST. 1947** 











DO/21/WW Revision A

## - CHELSOM -

**EST. 1947** 

## **FOLLOW THE NUMBERED ASSEMBLY SEQUENCE**



www.chelsom.co.uk