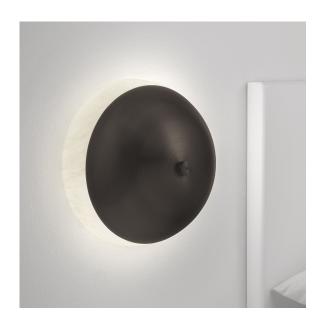

### **FEATURES**

A WALL LIGHT FEATURING A BEAUTIFUL METAL DOME WHICH NESTLES ON A FAUX ALABASTER INNER DOME. AMBIENT LIGHT IS EMITTED THROUGH THE FAUX ALABASTER WHILST ALSO DIFFUSING A HALO EFFECT ONTO THE WALL. THIS WALL LIGHT IS PERFECT FOR USE IN CORRIDORS AND PUBLIC SPACES AS WELL AS GUESTROOMS. SUPPLIED FLAT-PACKED TO REDUCE PACKAGING VOLUME AND CARBON FOOTPRINT.

### **FINISH**

BLACK BRONZE (BB) WITH FAUX ALABASTER