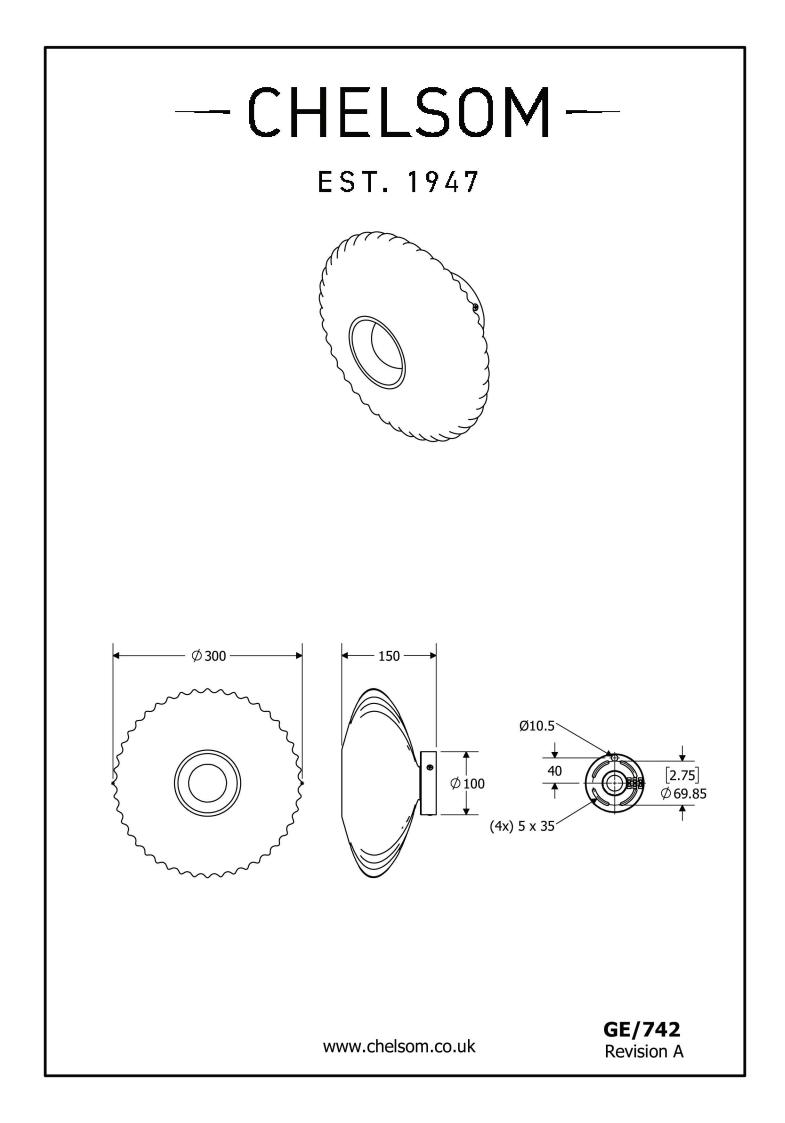

#### DIMENSIONS

| DIMMABLE AS STANDARD?   | YES            |
|-------------------------|----------------|
| DIMMING TYPE            | PHASE          |
| INSULATION RATING       | CLASS I        |
| IP RATING               | IP20           |
| PROJECTION              | 150MM          |
| BACKPLATE DIMENSIONS    | 100MM DIAMETER |
| NET PRODUCT WEIGHT      | 2KG            |
| OVERALL HEIGHT AS SHOWN | 300MM          |
| OVERALL WIDTH AS SHOWN  | 300MM          |