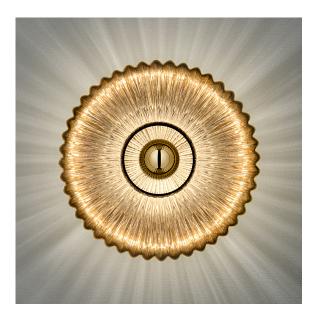

#### FEATURES

DEEPLY RIBBED ELLIPTICAL SHAPED MOUTHBLOWN VENETO GLASS GIVES A DRAMATIC LIGHT EFFECT. THE GOLD TOP REFLECTOR LAMP AVOIDS GLARE AND PRODUCES STRIKING PATTERN OF LIGHT ONTO WALLS. PRICED WITH AND COMES COMPLETE WITH LAMP AS SHOWN. ALSO SUITABLE FOR CEILING MOUNTING.

#### FINISH

BRUSHED BRASS METALWORK WITH MIRRORED GOLD (MIRRORED GOLD) GLASS

**RECOMMENDED LAMP** 1 X E27 6W LED 2700K

Certifications C€៥ 및L ≟ IP20