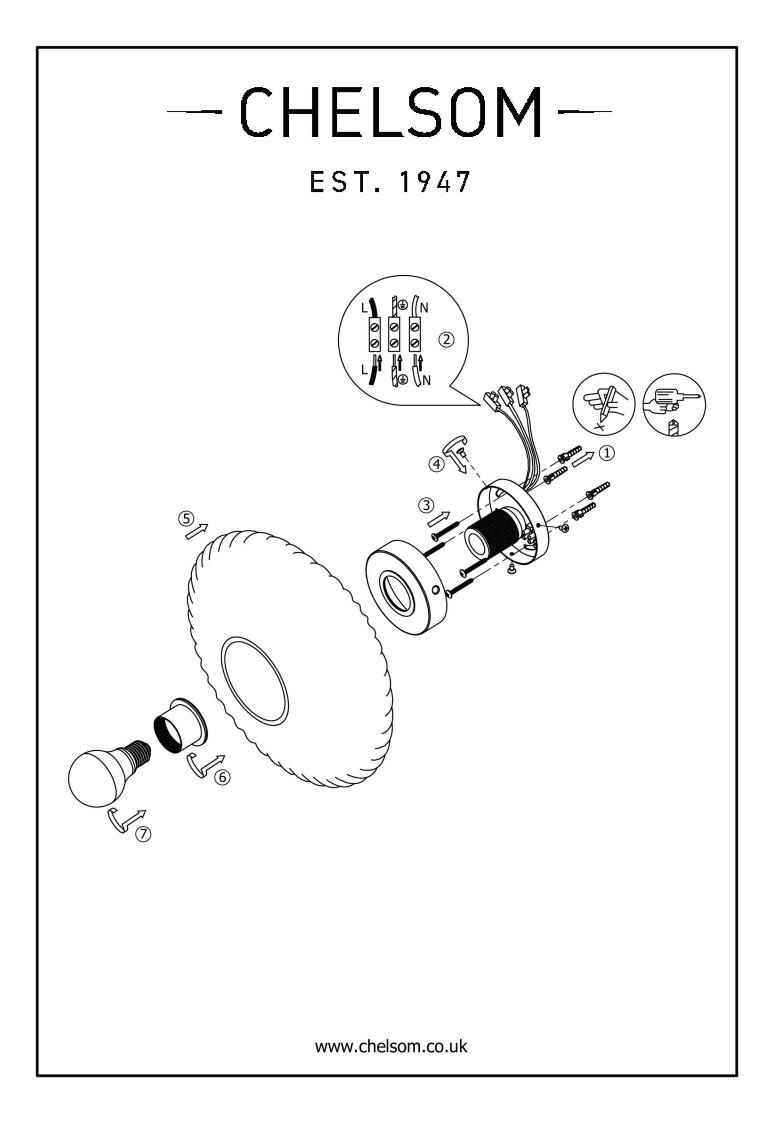

|
| UL                     | YES                                                                       |

| DIMMABLE AS STANDARD?   | YES            |
|-------------------------|----------------|
| DIMMING TYPE            | PHASE          |
| INSULATION RATING       | CLASS I        |
| IP RATING               | IP20           |
| PROJECTION              | 150MM          |
| BACKPLATE DIMENSIONS    | 100MM DIAMETER |
| NET PRODUCT WEIGHT      | 2KG            |
| OVERALL HEIGHT AS SHOWN | 300MM          |
| OVERALL WIDTH AS SHOWN  | 300MM          |

### FOR MORE INFORMATION ABOUT THIS PRODUCT:

Email: sales@chelsom.co.uk | Call: +44 (0)1253 831400

Chelsom Limited, Heritage House, Clifton Road, Blackpool, Lancashire FY4 4QA, United Kingdom wordpress-700079-2614039.cloudwaysapps.com