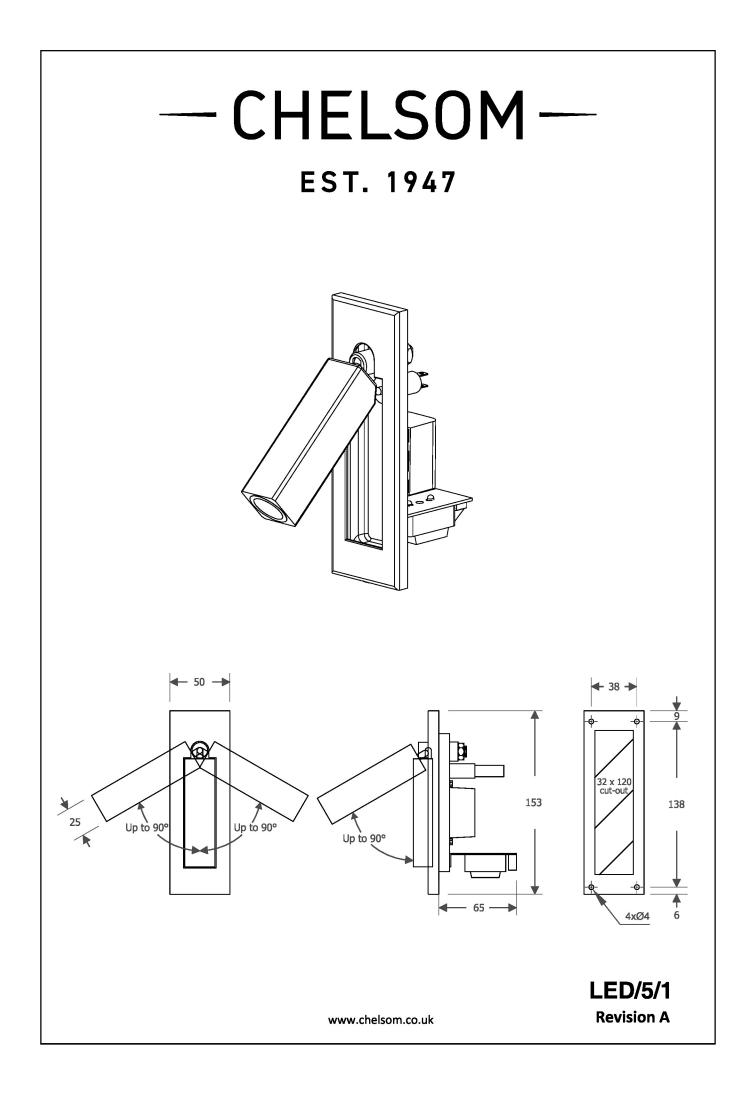

## DIMENSIONS

| DIMMABLE AS STANDARD?   | BY REQUEST ONLY |
|-------------------------|-----------------|
| INSULATION RATING       | CLASS I         |
| IP RATING               | IP20            |
| WIDTH                   | 50              |
| HEIGHT                  | 153             |
| PROJECTION              | 108MM           |
| BACKPLATE DIMENSIONS    | 153 X 50MM      |
| CUTOUT DIMENSIONS       | 120 X 32MM      |
| NET PRODUCT WEIGHT      | 0.35KG          |
| OVERALL HEIGHT AS SHOWN | 153MM           |
| OVERALL WIDTH AS SHOWN  | 50MM            |