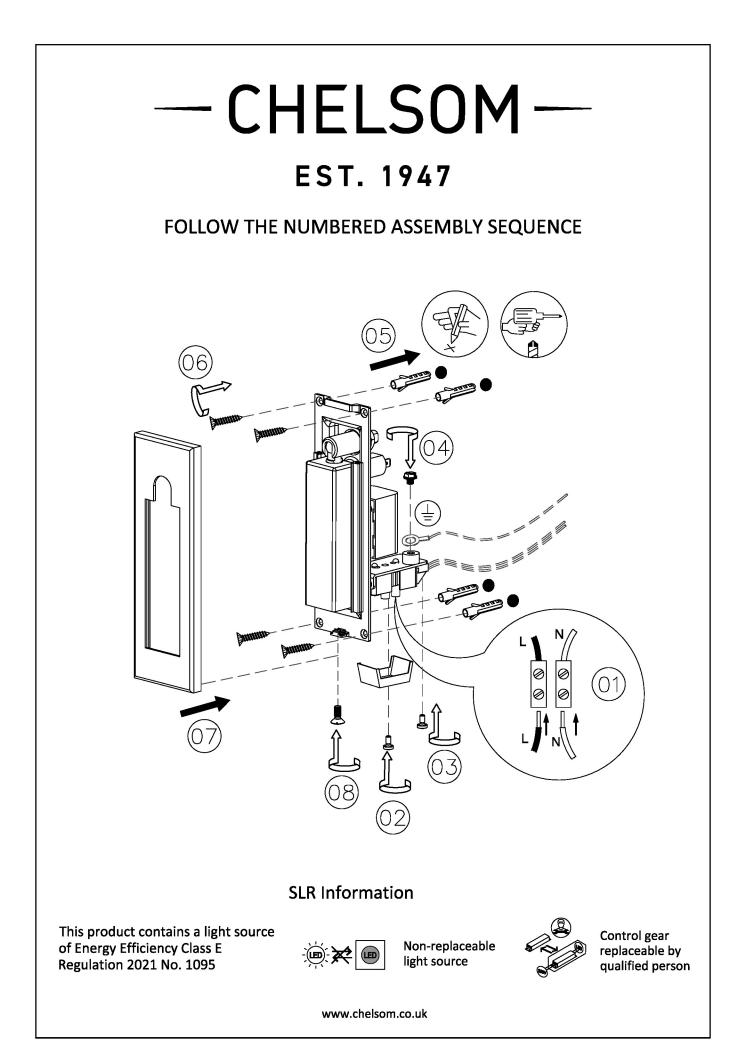

|

| DIMMABLE AS STANDARD?   | BY REQUEST ONLY |
|-------------------------|-----------------|
| INSULATION RATING       | CLASS I         |
| IP RATING               | IP20            |
| WIDTH                   | 50              |
| HEIGHT                  | 153             |
| PROJECTION              | 108MM           |
| BACKPLATE DIMENSIONS    | 153 X 50MM      |
| CUTOUT DIMENSIONS       | 120 X 32MM      |
| NET PRODUCT WEIGHT      | 0.35KG          |
| OVERALL HEIGHT AS SHOWN | 153MM           |
| OVERALL WIDTH AS SHOWN  | 50MM            |

## FOR MORE INFORMATION ABOUT THIS PRODUCT: Email: sales@chelsom.co.uk | Call: +44 (0)1253 831400

Chelsom Limited, Heritage House, Clifton Road, Blackpool, Lancashire FY4 4QA, United Kingdom

wordpress-700079-2614039.cloudwaysapps.com