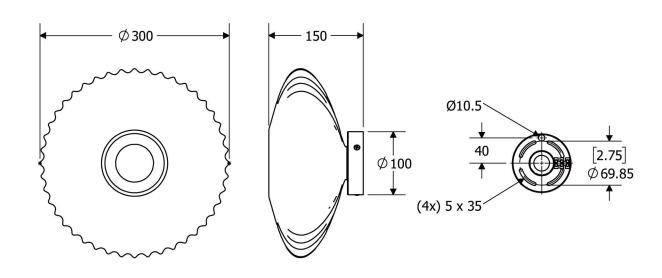

#### **DIMENSIONS**

| 300 | | 150 |

## **FULL TECHNICAL SPECIFICATION**

| MATERIAL               | STEEL AND GLASS                       | DIMMABLE AS STANDARD?   | YES            |
|------------------------|---------------------------------------|-------------------------|----------------|
| FINISH                 | BRUSHED BRASS                         | DIMMING TYPE            | PHASE          |
|                        | METALWORK WITH<br>SMOKE (SMOKE) GLASS | INSULATION RATING       | CLASS I        |
| LAMPHOLDER TYPE        | E27                                   | IP RATING               | IP20           |
| RECOMMENDED LAMP       | 1 X E27 6W LED 2700K                  | PROJECTION              | 150MM          |
| LAMP INCLUDED          | YES                                   | BACKPLATE DIMENSIONS    | 100MM DIAMETER |
| MAX WATTAGE (RETROFIT) | 30W                                   | NET PRODUCT WEIGHT      | 2KG            |
| CE                     | YES                                   | OVERALL HEIGHT AS SHOWN | 300MM          |
| UKCA                   | YES                                   | OVERALL WIDTH AS SHOWN  | 300MM          |
| UL                     | YES                                   |                         |                |