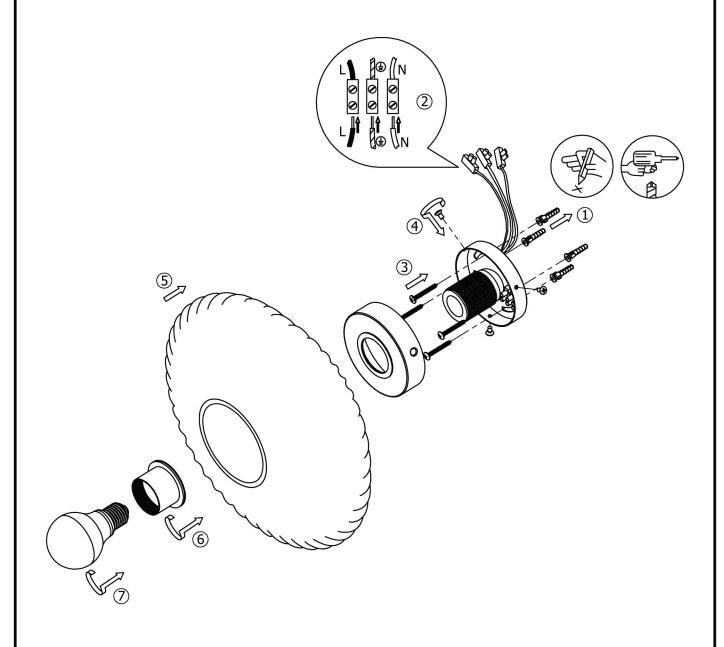

#### **FEATURES**

DEEPLY RIBBED ELLIPTICAL SHAPED MOUTHBLOWN VENETO GLASS GIVES A DRAMATIC LIGHT EFFECT. THE GOLD TOP REFLECTOR LAMP AVOIDS GLARE AND PRODUCES STRIKING PATTERN OF LIGHT ONTO WALLS. PRICED WITH AND COMES COMPLETE WITH LAMP AS SHOWN. ALSO SUITABLE FOR CEILING MOUNTING.