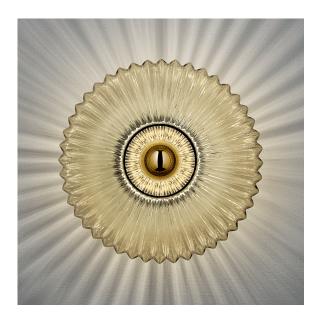

#### **FEATURES**

DEEPLY RIBBED ELLIPTICAL SHAPED MOUTHBLOWN VENETO GLASS GIVES A DRAMATIC LIGHT EFFECT. THE GOLD TOP REFLECTOR LAMP AVOIDS GLARE AND PRODUCES STRIKING PATTERN OF LIGHT ONTO WALLS. PRICED WITH AND COMES COMPLETE WITH LAMP AS SHOWN. ALSO SUITABLE FOR CEILING MOUNTING.

#### **FINISH**

BRUSHED BRASS METALWORK WITH SMOKE (SMOKE) GLASS

#### **RECOMMENDED LAMP**

1 X E27 6W LED 2700K