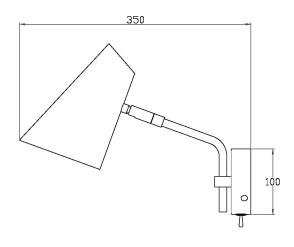

#### **DIMENSIONS**

# **FULL TECHNICAL SPECIFICATION**

| MATERIAL                   | STEEL                  | DRIVER LOCATION         | INTEGRAL        |
|----------------------------|------------------------|-------------------------|-----------------|
| FINISH                     | SATIN BLACK WITH       | DIMMABLE AS STANDARD?   | BY REQUEST ONLY |
|                            | GOLDEN BRONZE (BL/GB)  | INSULATION RATING       | CLASSI          |
| LAMPHOLDER TYPE            | INTEGRAL LED           | IP RATING               | IP20            |
| INTEGRAL LIGHT SOURCE      | LED 6W 2700K           | PROJECTION              | 350MM           |
| COLOUR TEMPERATURE         | 2700K                  |                         |                 |
| WATTAGE (W) - INTEGRAL LED | 6W                     | BACKPLATE DIMENSIONS    | 100MM DIAMETER  |
| CE                         | YES                    | NET PRODUCT WEIGHT      | 1.1KG           |
|                            |                        | OVERALL HEIGHT AS SHOWN | 280MM           |
| UKCA                       | YES                    | OVERALL WIDTH AS SHOWN  | 130MM           |
| UL                         | FOR UL PLEASE ENQUIRE. |                         |                 |