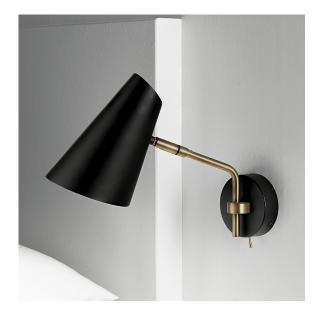

PRESTIGE WALL LIGHTS

SY/45/W1/BL/GB

EST. 1947

### **FEATURES**

ASYMMETRIC DIRECTIONAL METAL SHADE ENCLOSES WARM WHITE LED LIGHT SOURCE. ARM ROTATES LEFT/RIGHT. BACKPLATE HOUSES A RETRO TOGGLE SWITCH.

### **MATERIAL**

STEEL

#### **FINISH**

SATIN BLACK WITH GOLDEN BRONZE (BL/GB)