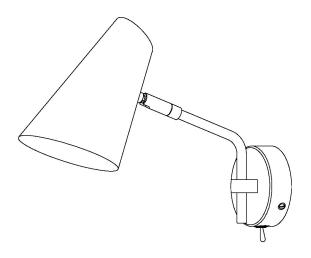

#### **DIMENSIONS**

# **FULL TECHNICAL SPECIFICATION**

| MATERIAL                   | STEEL                  | DRIVER LOCATION         | INTEGRAL        |
|----------------------------|------------------------|-------------------------|-----------------|
| FINISH                     | SATIN BLACK WITH       | DIMMABLE AS STANDARD?   | BY REQUEST ONLY |
|                            | GOLDEN BRONZE (BL/GB)  | INSULATION RATING       | CLASSI          |
| LAMPHOLDER TYPE            | INTEGRAL LED           | IP RATING               | IP20            |
| INTEGRAL LIGHT SOURCE      | LED 6W 2700K           | PROJECTION              | 350MM           |
| COLOUR TEMPERATURE         | 2700K                  |                         |                 |
| WATTAGE (W) - INTEGRAL LED | 6W                     | BACKPLATE DIMENSIONS    | 100MM DIAMETER  |
| CE                         | YES                    | NET PRODUCT WEIGHT      | 1.1KG           |
|                            |                        | OVERALL HEIGHT AS SHOWN | 280MM           |
| UKCA                       | YES                    | OVERALL WIDTH AS SHOWN  | 130MM           |
| UL                         | FOR UL PLEASE ENQUIRE. |                         |                 |