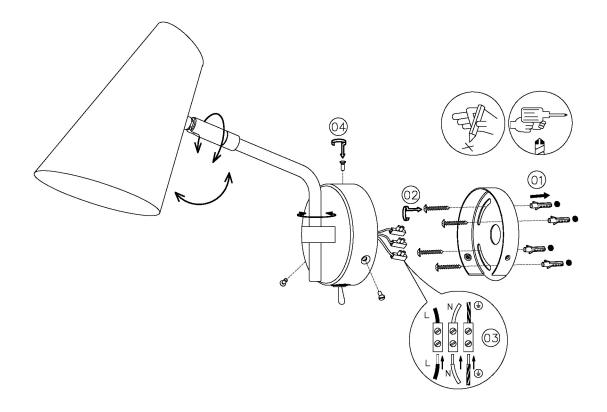

|                 |
| WATTAGE (W) - INTEGRAL LED | 6W                     | BACKPLATE DIMENSIONS    | 100MM DIAMETER  |
| CE                         | YES                    | NET PRODUCT WEIGHT      | 1.1KG           |
|                            |                        | OVERALL HEIGHT AS SHOWN | 280MM           |
| UKCA                       | YES                    | OVERALL WIDTH AS SHOWN  | 130MM           |
| UL                         | FOR UL PLEASE ENQUIRE. |                         |                 |

## FOR MORE INFORMATION ABOUT THIS PRODUCT:

Email: sales@chelsom.co.uk | Call: +44 (0)1253 831400

# - CHELSOM -

**EST. 1947** 









SY/45/W1

**Revision A** 

www.chelsom.co.uk

# -CHELSOM-

**EST. 1947** 

# FOLLOW THE NUMBERED ASSEMBLY SEQUENCE



# **SLR Information**

This product contains a light source of Energy Efficiency Class E Regulation 2021 No. 1095



LED light source replaceable by qualified person



Control gear replaceable by qualified person

www.chelsom.co.uk