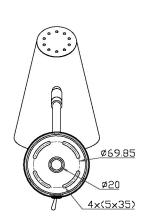

# **FULL TECHNICAL SPECIFICATION**

| MATERIAL                   | STEEL                  | DRIVER LOCATION         | INTEGRAL        |
|----------------------------|------------------------|-------------------------|-----------------|
| FINISH                     | SATIN BLACK WITH       | DIMMABLE AS STANDARD?   | BY REQUEST ONLY |
|                            | GOLDEN BRONZE (BL/GB)  | INSULATION RATING       | CLASSI          |
| LAMPHOLDER TYPE            | INTEGRAL LED           | IP RATING               | IP20            |
| INTEGRAL LIGHT SOURCE      | LED 6W 2700K           | PROJECTION              | 350MM           |
| COLOUR TEMPERATURE         | 2700K                  |                         |                 |
| WATTAGE (W) - INTEGRAL LED | 6W                     | BACKPLATE DIMENSIONS    | 100MM DIAMETER  |
| CE                         | YES                    | NET PRODUCT WEIGHT      | 1.1KG           |
|                            |                        | OVERALL HEIGHT AS SHOWN | 280MM           |
| UKCA                       | YES                    | OVERALL WIDTH AS SHOWN  | 130MM           |
| UL                         | FOR UL PLEASE ENQUIRE. |                         |                 |