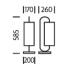

## DIMENSIONS

# **FULL TECHNICAL SPECIFICATION**

| MATERIAL               | STEEL WITH ACRYLIC                         | PLUG COLOUR             | BLACK           |
|------------------------|--------------------------------------------|-------------------------|-----------------|
|                        | DIFFUSER                                   | SWITCH TYPE             | IN LINE         |
| FINISH                 | BRUSHED BRASS WITH<br>SATIN BLACK (BRB/BL) | DIMMABLE AS STANDARD?   | BY REQUEST ONLY |
| LAMPHOLDER TYPE        | E27                                        | INSULATION RATING       | CLASSI          |
| RECOMMENDED LAMP       | 1 X E27 7W LED 2700K                       | IP RATING               | IP20            |
| MAX WATTAGE (RETROFIT) | 30W                                        | PROJECTION              | 260MM           |
| CE                     | YES                                        | BASE DIMENSIONS         | 200MM DIAMETER  |
| UKCA                   | YES                                        | NET PRODUCT WEIGHT      | 2.6KG           |
| UL                     | YES                                        | OVERALL HEIGHT AS SHOWN | 585MM           |
| CABLE TYPE             | BLACK SILK-COVERED                         | OVERALL WIDTH AS SHOWN  | 200MM           |
| CABLE LENGTH           | 2000MM                                     |                         |                 |
| PLUG TYPE              | UK 13 AMP                                  |                         |                 |