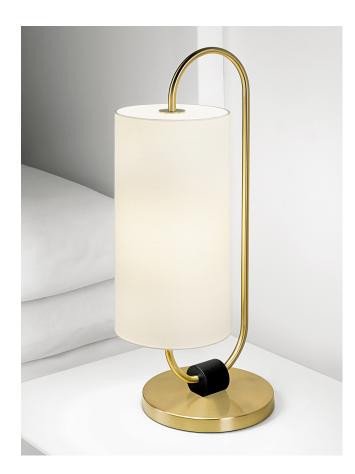

#### **FEATURES**

TALL CYLINDER FABRIC SHADE IS SEEMINGLY HELD WITHIN A LOOPED TUBULAR FRAME. THE FRAME PASSES THROUGH A CHUNKY CYLINDER IN CONTRASTING SATIN BLACK. SHADE HAS OPAL ACRYLIC TOP DIFFUSER. SHADES ARE BESPOKE FOR DAYTONA. OTHER FABRICS AVAILABLE.

## MATERIAL

STEEL WITH ACRYLIC DIFFUSER

#### **FINISH**

BRUSHED BRASS WITH SATIN BLACK (BRB/BL)