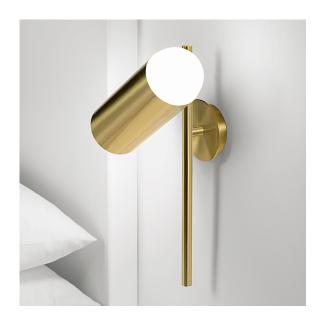

#### **FEATURES**

STRIKING OVERSCALED CYLINDRICAL HEAD GIVES AMBIENT ROOM LIGHT THROUGH THE MATT OPAL GLASS TOP DOME AND DIRECTIONAL TASK LIGHT FROM BELOW. HEAD SWIVELS RIGHT/LEFT WITH A MECHANICAL STOP TO PREVENT OVER ROTATION.

#### **MATERIAL**

STEEL AND GLASS WITH ACRYLIC DIFFUSER

#### **FINISH**

BRUSHED BRASS (BRB)