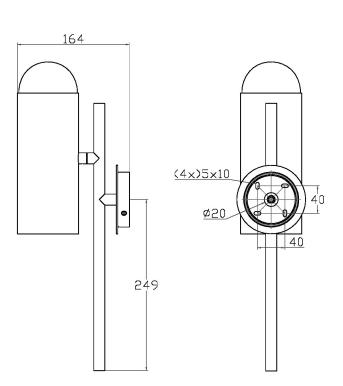

### **DIMENSIONS**

# **FULL TECHNICAL SPECIFICATION**

| MATERIAL                   | STEEL AND GLASS WITH   | DRIVER LOCATION         | INTEGRAL        |
|----------------------------|------------------------|-------------------------|-----------------|
|                            | ACRYLIC DIFFUSER       | DIMMABLE AS STANDARD?   | BY REQUEST ONLY |
| FINISH                     | BRUSHED BRASS (BRB)    | INSULATION RATING       | CLASSI          |
| LAMPHOLDER TYPE            | INTEGRAL LED           | IP RATING               | IP20            |
| INTEGRAL LIGHT SOURCE      | 2 X LED 3W 2700K       | PROJECTION              | 165MM           |
| COLOUR TEMPERATURE         | 2700K                  | BACKPLATE DIMENSIONS    | 100MM DIAMETER  |
| WATTAGE (W) - INTEGRAL LED | 6W                     |                         |                 |
| CE                         | YES                    | NET PRODUCT WEIGHT      | 1.75KG          |
| UKCA                       | YES                    | OVERALL HEIGHT AS SHOWN | 450MM           |
|                            |                        | OVERALL WIDTH AS SHOWN  | 100MM           |
| UL                         | FOR UL PLEASE ENQUIRE. |                         |                 |