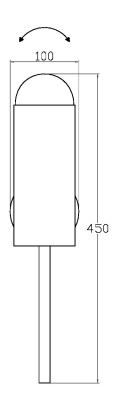

### **DIMENSIONS**

# **FULL TECHNICAL SPECIFICATION**

| MATERIAL                   | STEEL AND GLASS WITH   | DRIVER LOCATION         | INTEGRAL        |
|----------------------------|------------------------|-------------------------|-----------------|
|                            | ACRYLIC DIFFUSER       | DIMMABLE AS STANDARD?   | BY REQUEST ONLY |
| FINISH                     | BRUSHED BRASS (BRB)    | INSULATION RATING       | CLASSI          |
| LAMPHOLDER TYPE            | INTEGRAL LED           | IP RATING               | IP20            |
| INTEGRAL LIGHT SOURCE      | 2 X LED 3W 2700K       | PROJECTION              | 165MM           |
| COLOUR TEMPERATURE         | 2700K                  | BACKPLATE DIMENSIONS    | 100MM DIAMETER  |
| WATTAGE (W) - INTEGRAL LED | 6W                     |                         |                 |
| CE                         | YES                    | NET PRODUCT WEIGHT      | 1.75KG          |
| UKCA                       | YES                    | OVERALL HEIGHT AS SHOWN | 450MM           |
|                            |                        | OVERALL WIDTH AS SHOWN  | 100MM           |
| UL                         | FOR UL PLEASE ENQUIRE. |                         |                 |