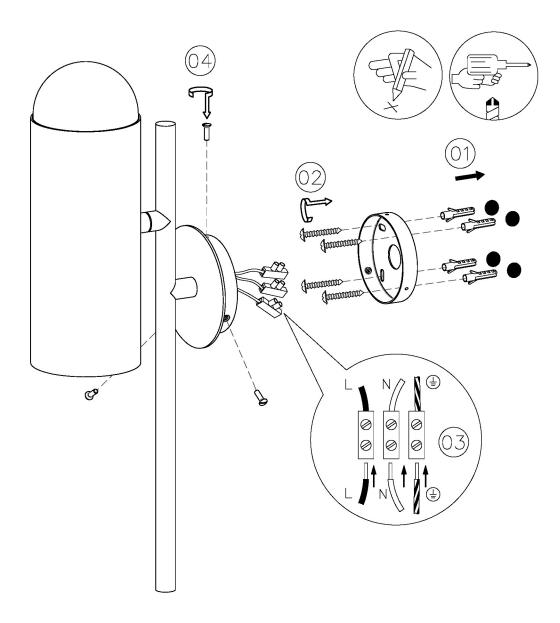

| BACKPLATE DIMENSIONS    | 100MM DIAMETER  |
| WATTAGE (W) - INTEGRAL LED | 6W                     |                         |                 |
| CE                         | YES                    | NET PRODUCT WEIGHT      | 1.75KG          |
| UKCA                       | YES                    | OVERALL HEIGHT AS SHOWN | 450MM           |
|                            |                        | OVERALL WIDTH AS SHOWN  | 100MM           |
| UL                         | FOR UL PLEASE ENQUIRE. |                         |                 |

## FOR MORE INFORMATION ABOUT THIS PRODUCT:

Email: sales@chelsom.co.uk | Call: +44 (0)1253 831400

# - CHELSOM -

EST. 1947







HY/77/W1

**Revision A** 

www.chelsom.co.uk

# -CHELSOM-

EST. 1947

# FOLLOW THE NUMBERED ASSEMBLY SEQUENCE



## **SLR Information**

This product contains a light source of Energy Efficiency Class E Regulation 2021 No. 1095



LED light source replaceable by qualified person



Control gear replaceable by qualified person

www.chelsom.co.uk