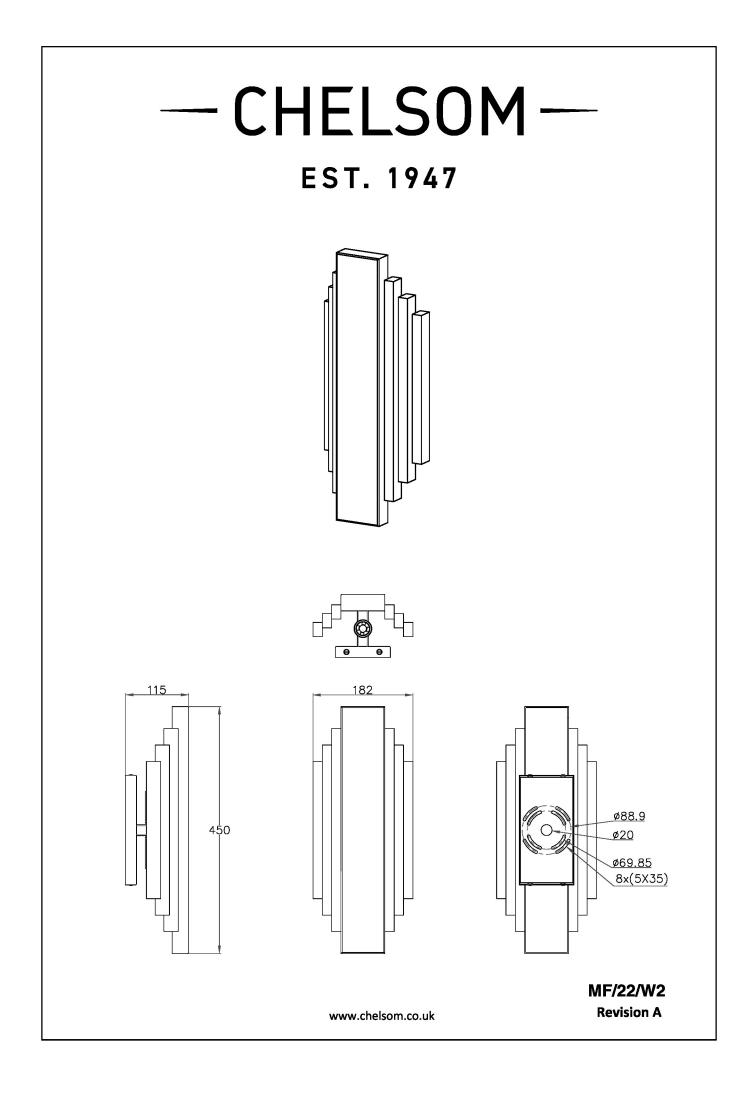

#### DIMENSIONS

| DIMMING TYPE            | PHASE       |
|-------------------------|-------------|
| INSULATION RATING       | CLASS I     |
| IP RATING               | IP20        |
| PROJECTION              | 115MM       |
| BACKPLATE DIMENSIONS    | 200 X 100MM |
| NET PRODUCT WEIGHT      | 3.2KG       |
| OVERALL HEIGHT AS SHOWN | 450MM       |
| OVERALL WIDTH AS SHOWN  | 185MM       |