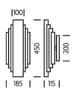

#### DIMENSIONS

| DIMMING TYPE            | PHASE       |
|-------------------------|-------------|
| INSULATION RATING       | CLASS I     |
| IP RATING               | IP20        |
| PROJECTION              | 115MM       |
| BACKPLATE DIMENSIONS    | 200 X 100MM |
| NET PRODUCT WEIGHT      | 3.2KG       |
| OVERALL HEIGHT AS SHOWN | 450MM       |
| OVERALL WIDTH AS SHOWN  | 185MM       |