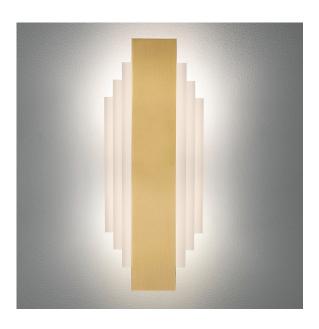

#### FEATURES

CLASSIC ART DECO STYLING FEATURING FROSTED ACRYLIC GEOMETRIC SIDE PANELLING EMITTING LIGHT FORWARDS AND BACK ON TO THE WALL.

MATERIAL STEEL AND ACRYLIC

FINISH BRUSHED BRASS (BRB) WITH FROSTED ACRYLIC