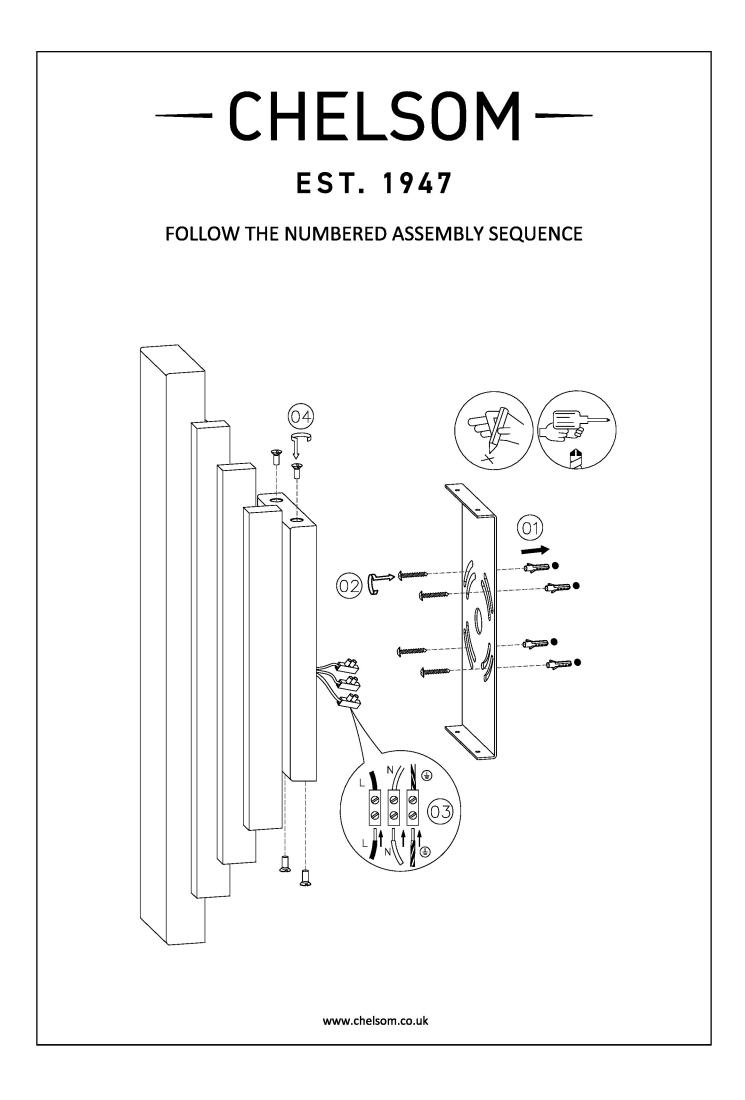

|
| UL                     | YES                                         |
| DIMMABLE AS STANDARD?  | YES                                         |

| DIMMING TYPE            | PHASE       |
|-------------------------|-------------|
| INSULATION RATING       | CLASS I     |
| IP RATING               | IP20        |
| PROJECTION              | 115MM       |
| BACKPLATE DIMENSIONS    | 200 X 100MM |
| NET PRODUCT WEIGHT      | 3.2KG       |
| OVERALL HEIGHT AS SHOWN | 450MM       |
| OVERALL WIDTH AS SHOWN  | 185MM       |

#### FOR MORE INFORMATION ABOUT THIS PRODUCT: Email: sales@chelsom.co.uk | Call: +44 (0)1253 831400 Chelsom Limited, Heritage House, Clifton Road, Blackpool, Lancashire FY4 4QA, United Kingdom wordpress-700079-2614039.cloudwaysapps.com