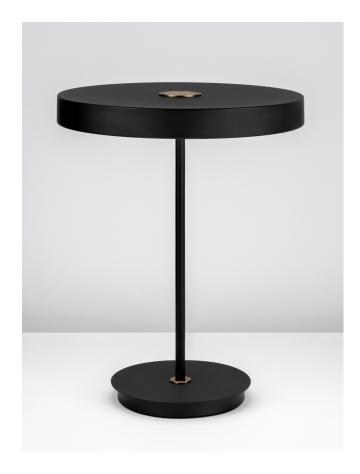

PS/12/TL/BL/GB

**POISE** 

#### **FEATURES**

SHALLOW TOP CANOPIES WITH DETAILED TOP WASHER CONCEAL WARM WHITE LED LIGHT AND OPAL ACRYLIC DIFFUSERS.

# MATERIAL

STEEL AND ACRYLIC DIFFUSER

#### **FINISH**

SATIN BLACK WITH GOLDEN BRONZE (BL/GB)

### **DIMENSIONS**

# **FULL TECHNICAL SPECIFICATION**

| MATERIAL                   | STEEL AND ACRYLIC                         | PLUG TYPE               | UK 13 AMP       |
|----------------------------|-------------------------------------------|-------------------------|-----------------|
|                            | DIFFUSER                                  | PLUG COLOUR             | BLACK           |
| FINISH                     | SATIN BLACK WITH<br>GOLDEN BRONZE (BL/GB) | SWITCH TYPE             | IN LINE         |
| LAMPHOLDER TYPE            | INTEGRAL LED                              | DIMMABLE AS STANDARD?   | BY REQUEST ONLY |
| INTEGRAL LIGHT SOURCE      | LED 8W 2700K                              | INSULATION RATING       | CLASS I         |
| COLOUR TEMPERATURE         | 2700K                                     | IP RATING               | IP20            |
| WATTAGE (W) - INTEGRAL LED | 8W                                        | BASE DIMENSIONS         | 200MM DIAMETER  |
| CE                         | YES                                       | NET PRODUCT WEIGHT      | 4.2KG           |
| UKCA                       | YES                                       | OVERALL HEIGHT AS SHOWN | 450MM           |
| UL                         | FOR UL PLEASE ENQUIRE.                    | OVERALL WIDTH AS SHOWN  | 350MM           |
| DRIVER LOCATION            | INTEGRAL                                  | OVERALL DEPTH AS SHOWN  | 350MM           |
| CABLE TYPE                 | BLACK SILK-COVERED                        |                         |                 |
| CABLE LENGTH               | 2000MM                                    |                         |                 |