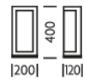

#### **DIMENSIONS**

### **FULL TECHNICAL SPECIFICATION**

| MATERIAL               | STEEL                | DIMMING TYPE            | PHASE       |
|------------------------|----------------------|-------------------------|-------------|
| FINISH                 | TEXTURED BLACK       | INSULATION RATING       | CLASSI      |
| LAMPHOLDER TYPE        | E27                  | IP RATING               | IP20        |
| RECOMMENDED LAMP       | 1 X E27 7W LED 2700K | PROJECTION              | 120MM       |
| MAX WATTAGE (RETROFIT) | 30W                  | BACKPLATE DIMENSIONS    | 400 X 200MM |
| CE                     | YES                  | NET PRODUCT WEIGHT      | 1.9KG       |
| UKCA                   | YES                  | OVERALL HEIGHT AS SHOWN | 400MM       |
| UL                     | YES                  | OVERALL WIDTH AS SHOWN  | 200MM       |
| DIMMABLE AS STANDARD?  | YES                  |                         |             |