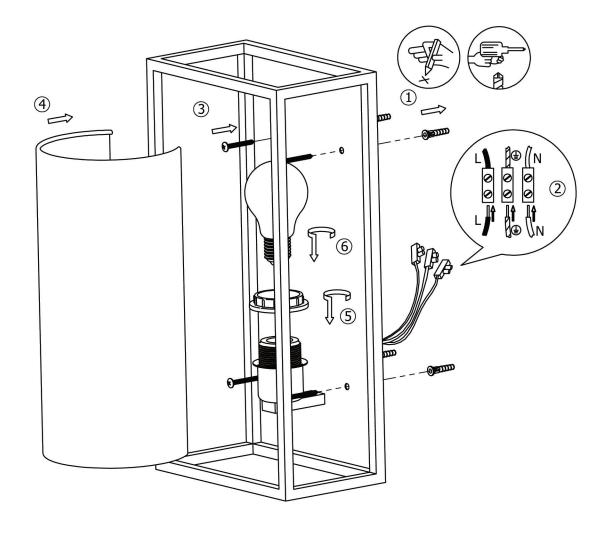

#### **FEATURES**

LINEAR STEEL FRAME ENCASES SEMI-CYLINDER SHADE. OTHER FABRICS ARE AVAILABLE. OPTION WITHOUT SHADE TO TAKE FILAMENT LAMP ONLY AVAILABLE TO SPECIAL ORDER.

### **FULL TECHNICAL SPECIFICATION**

| MATERIAL               | STEEL                | DIMMING TYPE            | PHASE       |
|------------------------|----------------------|-------------------------|-------------|
| FINISH                 | TEXTURED BLACK       | INSULATION RATING       | CLASSI      |
| LAMPHOLDER TYPE        | E27                  | IP RATING               | IP20        |
| RECOMMENDED LAMP       | 1 X E27 7W LED 2700K | PROJECTION              | 120MM       |
| MAX WATTAGE (RETROFIT) | 30W                  | BACKPLATE DIMENSIONS    | 400 X 200MM |
| CE                     | YES                  | NET PRODUCT WEIGHT      | 1.9KG       |
| UKCA                   | YES                  | OVERALL HEIGHT AS SHOWN | 400MM       |
| UL                     | YES                  | OVERALL WIDTH AS SHOWN  | 200MM       |
| DIMMABLE AS STANDARD?  | YES                  |                         |             |