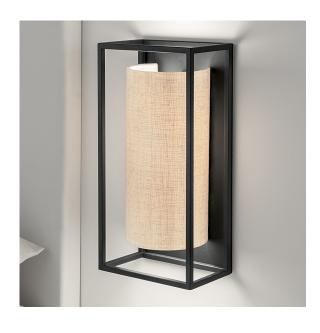

#### **FEATURES**

LINEAR STEEL FRAME ENCASES SEMI-CYLINDER SHADE. OTHER FABRICS ARE AVAILABLE. OPTION WITHOUT SHADE TO TAKE FILAMENT LAMP ONLY AVAILABLE TO SPECIAL ORDER.

#### **MATERIAL**

STEEL

#### **FINISH**

TEXTURED BLACK

#### **RECOMMENDED LAMP**

1 X E27 7W LED 2700K