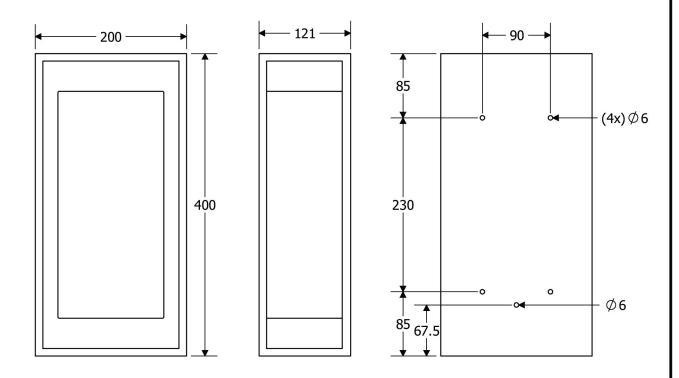

#### **DIMENSIONS**

### **FULL TECHNICAL SPECIFICATION**

| MATERIAL               | STEEL                | DIMMING TYPE            | PHASE       |
|------------------------|----------------------|-------------------------|-------------|
| FINISH                 | TEXTURED BLACK       | INSULATION RATING       | CLASSI      |
| LAMPHOLDER TYPE        | E27                  | IP RATING               | IP20        |
| RECOMMENDED LAMP       | 1 X E27 7W LED 2700K | PROJECTION              | 120MM       |
| MAX WATTAGE (RETROFIT) | 30W                  | BACKPLATE DIMENSIONS    | 400 X 200MM |
| CE                     | YES                  | NET PRODUCT WEIGHT      | 1.9KG       |
| UKCA                   | YES                  | OVERALL HEIGHT AS SHOWN | 400MM       |
| UL                     | YES                  | OVERALL WIDTH AS SHOWN  | 200MM       |
| DIMMABLE AS STANDARD?  | YES                  |                         |             |