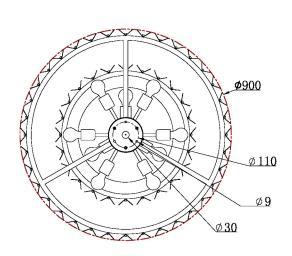

#### **DIMENSIONS**

### **FULL TECHNICAL SPECIFICATION**

| MATERIAL               | STEEL WITH ACRYLIC                        | DIMMABLE AS STANDARD?    | YES            |
|------------------------|-------------------------------------------|--------------------------|----------------|
|                        | DIFFUSER                                  | DIMMING TYPE             | PHASE          |
| FINISH                 | SATIN BLACK WITH GOLD<br>AND OPAL ACRYLIC | INSULATION RATING        | CLASSI         |
|                        | DIFFUSER                                  | IP RATING                | IP20           |
| LAMPHOLDER TYPE        | E27                                       | CEILING PLATE DIMENSIONS | 150MM DIAMETER |
| RECOMMENDED LAMP       | 9 X E27 6W LED 2500K                      | NET PRODUCT WEIGHT       | 29KG           |
| MAX WATTAGE (RETROFIT) | 30W                                       | OVERALL HEIGHT AS SHOWN  | 1230MM         |
| CE                     | YES                                       | OVERALL WIDTH AS SHOWN   | 900MM          |
| UKCA                   | YES                                       |                          |                |
| UL                     | YES                                       |                          |                |
| SUSPENSION TYPE        | FIXED ROD                                 |                          |                |