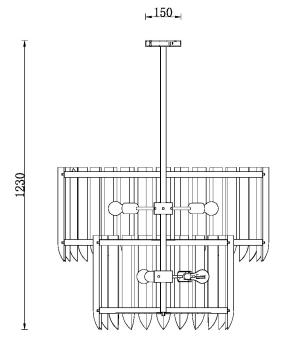

#### **DIMENSIONS**

### **FULL TECHNICAL SPECIFICATION**

| MATERIAL               | STEEL WITH ACRYLIC                        | DIMMABLE AS STANDARD?    | YES            |
|------------------------|-------------------------------------------|--------------------------|----------------|
|                        | DIFFUSER                                  | DIMMING TYPE             | PHASE          |
| FINISH                 | SATIN BLACK WITH GOLD<br>AND OPAL ACRYLIC | INSULATION RATING        | CLASSI         |
|                        | DIFFUSER                                  | IP RATING                | IP20           |
| LAMPHOLDER TYPE        | E27                                       | CEILING PLATE DIMENSIONS | 150MM DIAMETER |
| RECOMMENDED LAMP       | 9 X E27 6W LED 2500K                      | NET PRODUCT WEIGHT       | 29KG           |
| MAX WATTAGE (RETROFIT) | 30W                                       | OVERALL HEIGHT AS SHOWN  | 1230MM         |
| CE                     | YES                                       | OVERALL WIDTH AS SHOWN   | 900MM          |
| UKCA                   | YES                                       |                          |                |
| UL                     | YES                                       |                          |                |
| SUSPENSION TYPE        | FIXED ROD                                 |                          |                |