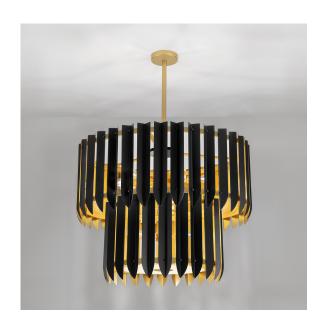

#### **FEATURES**

AN ATTRACTIVE TWO TIER CENTREPIECE CHANDELIER WHICH FEATURES CONCAVE FOLDED METAL 'CHEVRONS' WHICH ARE SATIN BLACK ON THE OUTSIDE BUT A WARM GOLD COLOUR ON THE INSIDE TO GIVE A NICE AMBIENT LIGHT. THERE IS AN OPAL ACRYLIC DIFFUSER IN THE BOTTOM. THE FITTING IS SUPPLIED WITH A FIXED ROD SUSPENSION WHICH CAN BE SHORTENED TO SUIT CUSTOMER REQUIREMENTS. A CHAIN SUSPENSION CAN BE ADDED IF REQUIRED.

#### MATERIAL

STEEL WITH ACRYLIC DIFFUSER

#### **FINISH**

SATIN BLACK WITH GOLD AND OPAL ACRYLIC DIFFUSER