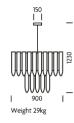

#### **DIMENSIONS**

### **FULL TECHNICAL SPECIFICATION**

| MATERIAL               | STEEL WITH ACRYLIC                        | DIMMABLE AS STANDARD?    | YES            |
|------------------------|-------------------------------------------|--------------------------|----------------|
|                        | DIFFUSER                                  | DIMMING TYPE             | PHASE          |
| FINISH                 | SATIN BLACK WITH GOLD<br>AND OPAL ACRYLIC | INSULATION RATING        | CLASSI         |
|                        | DIFFUSER                                  | IP RATING                | IP20           |
| LAMPHOLDER TYPE        | E27                                       | CEILING PLATE DIMENSIONS | 150MM DIAMETER |
| RECOMMENDED LAMP       | 9 X E27 6W LED 2500K                      | NET PRODUCT WEIGHT       | 29KG           |
| MAX WATTAGE (RETROFIT) | 30W                                       | OVERALL HEIGHT AS SHOWN  | 1230MM         |
| CE                     | YES                                       | OVERALL WIDTH AS SHOWN   | 900MM          |
| UKCA                   | YES                                       |                          |                |
| UL                     | YES                                       |                          |                |
| SUSPENSION TYPE        | FIXED ROD                                 |                          |                |