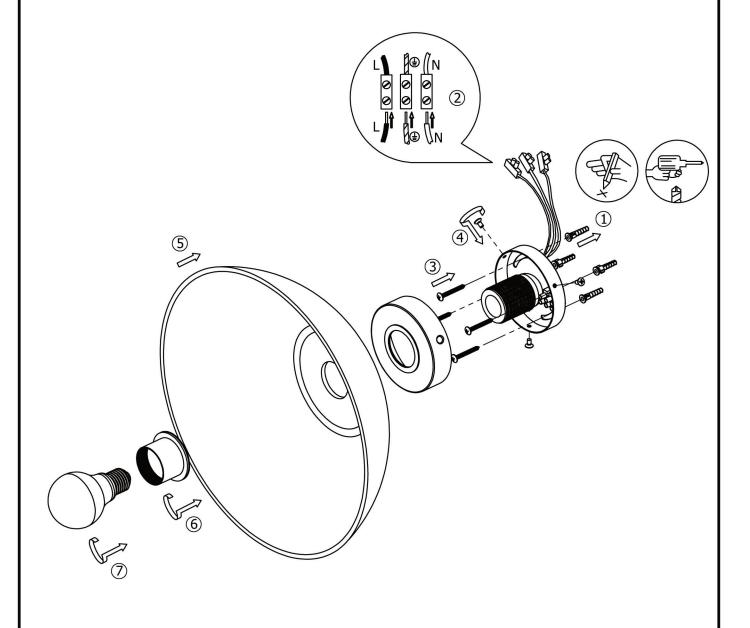

# **FULL TECHNICAL SPECIFICATION**

| MATERIAL               | STEEL AND GLASS                        | DIMMABLE AS STANDARD?   | YES            |
|------------------------|----------------------------------------|-------------------------|----------------|
| FINISH                 | BRUSHED BRASS                          | DIMMING TYPE            | PHASE          |
|                        | METALWORK WITH GOLD<br>LEAF (GL) GLASS | INSULATION RATING       | CLASSI         |
| LAMPHOLDER TYPE        | E27                                    | IP RATING               | IP20           |
| RECOMMENDED LAMP       | 1 X E27 6W LED 2700K                   | PROJECTION              | 130MM          |
| LAMP INCLUDED          | YES                                    | BACKPLATE DIMENSIONS    | 100MM DIAMETER |
| MAX WATTAGE (RETROFIT) | 30W                                    | NET PRODUCT WEIGHT      | 1.4KG          |
| CE                     | YES                                    | OVERALL HEIGHT AS SHOWN | 330MM          |
| UKCA                   | YES                                    | OVERALL WIDTH AS SHOWN  | 330MM          |
| UL                     | YES                                    |                         |                |