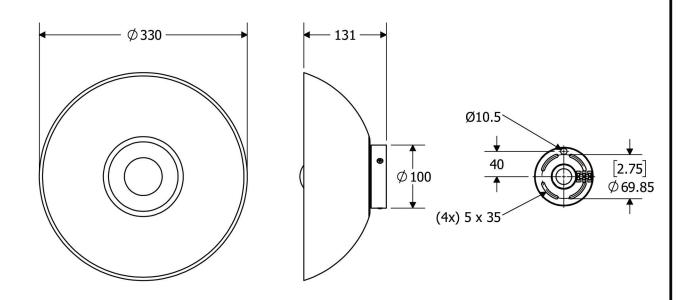

#### **DIMENSIONS**

# **FULL TECHNICAL SPECIFICATION**

| MATERIAL               | STEEL AND GLASS                        | DIMMABLE AS STANDARD?   | YES            |
|------------------------|----------------------------------------|-------------------------|----------------|
| FINISH                 | BRUSHED BRASS                          | DIMMING TYPE            | PHASE          |
|                        | METALWORK WITH GOLD<br>LEAF (GL) GLASS | INSULATION RATING       | CLASSI         |
| LAMPHOLDER TYPE        | E27                                    | IP RATING               | IP20           |
| RECOMMENDED LAMP       | 1 X E27 6W LED 2700K                   | PROJECTION              | 130MM          |
| LAMP INCLUDED          | YES                                    | BACKPLATE DIMENSIONS    | 100MM DIAMETER |
| MAX WATTAGE (RETROFIT) | 30W                                    | NET PRODUCT WEIGHT      | 1.4KG          |
| CE                     | YES                                    | OVERALL HEIGHT AS SHOWN | 330MM          |
| UKCA                   | YES                                    | OVERALL WIDTH AS SHOWN  | 330MM          |
| UL                     | YES                                    |                         |                |