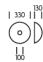

#### **DIMENSIONS**

# **FULL TECHNICAL SPECIFICATION**

| MATERIAL               | STEEL AND GLASS                        | DIMMABLE AS STANDARD?   | YES            |
|------------------------|----------------------------------------|-------------------------|----------------|
| FINISH                 | BRUSHED BRASS                          | DIMMING TYPE            | PHASE          |
|                        | METALWORK WITH GOLD<br>LEAF (GL) GLASS | INSULATION RATING       | CLASSI         |
| LAMPHOLDER TYPE        | E27                                    | IP RATING               | IP20           |
| RECOMMENDED LAMP       | 1 X E27 6W LED 2700K                   | PROJECTION              | 130MM          |
| LAMP INCLUDED          | YES                                    | BACKPLATE DIMENSIONS    | 100MM DIAMETER |
| MAX WATTAGE (RETROFIT) | 30W                                    | NET PRODUCT WEIGHT      | 1.4KG          |
| CE                     | YES                                    | OVERALL HEIGHT AS SHOWN | 330MM          |
| UKCA                   | YES                                    | OVERALL WIDTH AS SHOWN  | 330MM          |
| UL                     | YES                                    |                         |                |