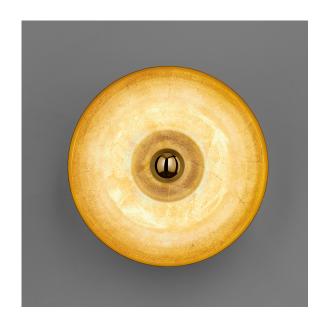

GLASS EFFECT WALL

GE/1280/GL

EST. 1947

#### **FEATURES**

THE VENETO MOUTHBLOWN GLASS HAS GOLD LEAF HAND-APPLIED TO THE BACK GIVING A GOLDEN GLOW TO THE FRONT AND CRACKLE PATTERN AT THE BACK WHERE LIGHT STEEPS BETWEEN INDIVIDUAL GOLD LEAF SHEETS. PRICED WITH AND COMES COMPLETE WITH GOLD TOP REFLECTOR LAMP AS SHOWN. ALSO SUITABLE FOR CEILING MOUNTING.

#### **FINISH**

BRUSHED BRASS METALWORK WITH GOLD LEAF (GL) GLASS